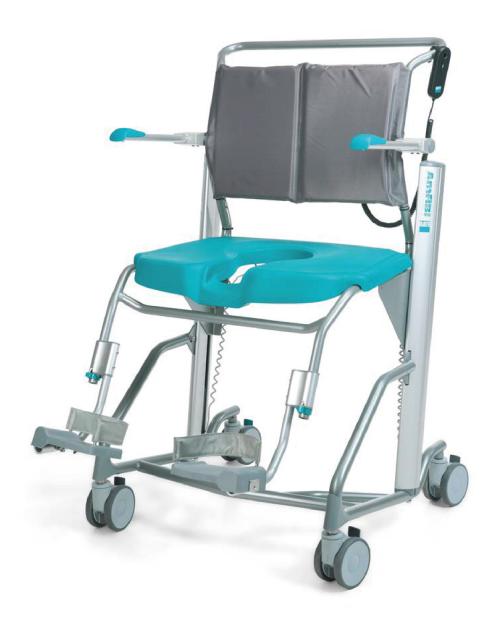

## **Amfibi XL**

Amfibi XL is a hygiene chair designed with bariatric users in mind. With a maximum user weight of 250kg, 67cm internal width and electric heigh adjustment, Amfibi XL hygiene chair provides stability and comfort for the user while requiring minimal effort for the care staff.

Amfibi XL has a unique pillar design for quick and easy seat height adjustment. The seat can be raised by up to 81cm from its lowest position and thus requires minimised effort from care personnel.