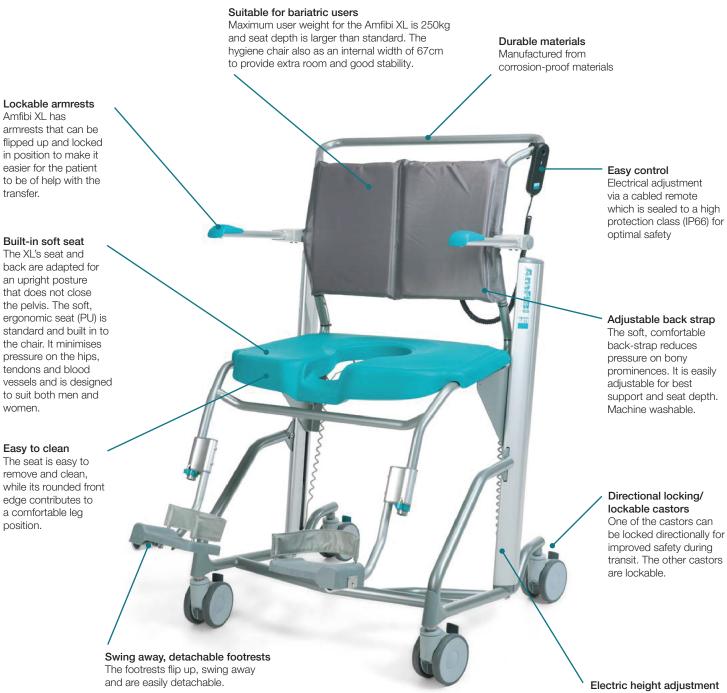

## **Amfibi XL**

Amfibi XL is a hygiene chair designed with bariatric users in mind. With a maximum user weight of 250kg, 67cm internal width and electric heigh adjustment, Amfibi XL hygiene chair provides stability and comfort for the user while requiring minimal effort for the care staff.

Amfibi XL has a unique pillar design for quick and easy seat height adjustment. The seat can be raised by up to 81cm from its lowest position and thus requires minimised effort from care personnel.