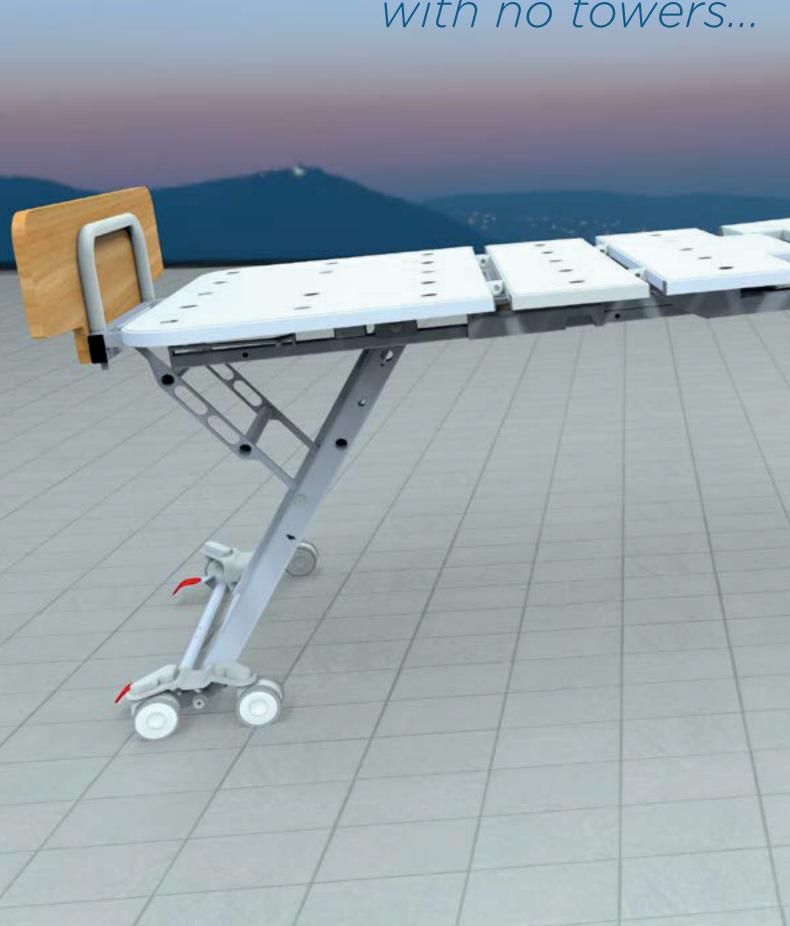

# Nightingale Bariatric Floor Bed

...the true floorline bed with no towers...

## A bed with endless possibilities