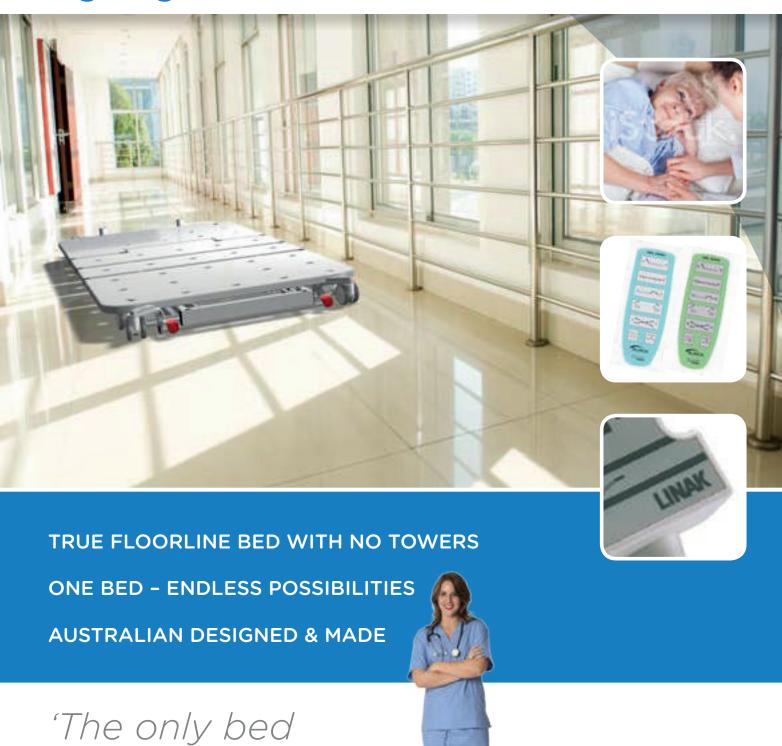

# Nightingale Bariatric Floor Bed

...the true floorline bed with no towers...

# Nightingale Bariatric Floor Bed

## A bed with endless possibilities