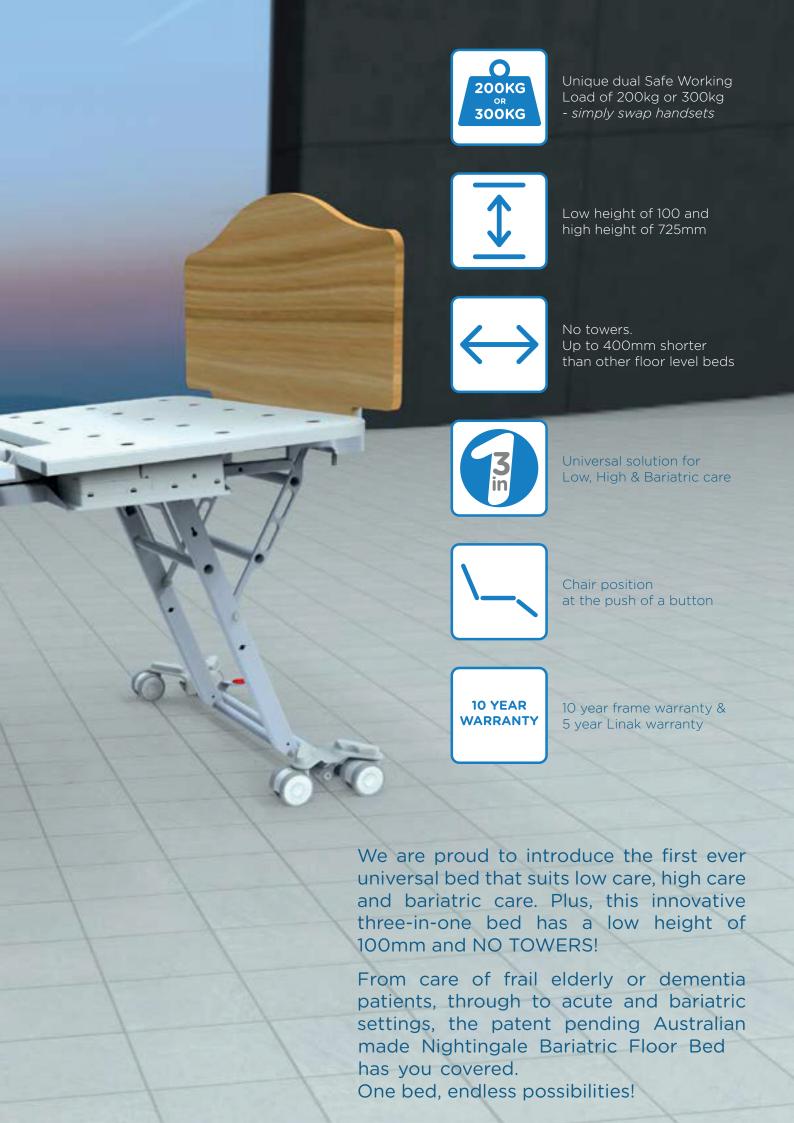

#### **SPECIFICATIONS**

| Overall dimensions          | 2080mm x 905mr | n   |
|-----------------------------|----------------|-----|
| Sleep surface<br>dimensions | 2000mm x 890mm |     |
| SWL                         | 200kg/300kg    |     |
| NET Bed Weight              | 100kg          |     |
| Low Position                | 100mm          |     |
| High Position               | 725mm          |     |
| Underbed Clearance          | Clearview      |     |
| Angles                      | Back           | 62° |
|                             | Knee           | 35° |
|                             | Trendelenberg  | 15° |
|                             | Reverse        | 15° |

| Warranty          | Frame             | 10 years |
|-------------------|-------------------|----------|
|                   | Electric          | 5 years  |
| Optional Features | Underbed Light    |          |
|                   | Battery Backup    |          |
|                   | Dual Braking      |          |
|                   | End Board Options |          |
| Product Codes     | Single            | EN9000   |
|                   | King Single       | EN9000KS |
|                   | Double            | EN9000D  |
|                   | Queen             | EN9000Q  |
|                   | King              | EN9000K  |