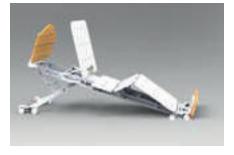

### **ENDLESS BED POSITIONS**

High position

Medium position

Low position

Backrest function

Backrest & Kneebreak

Backrest & Kneebreak

Trendelenburg

Reverse Trendelenburg

Chair position