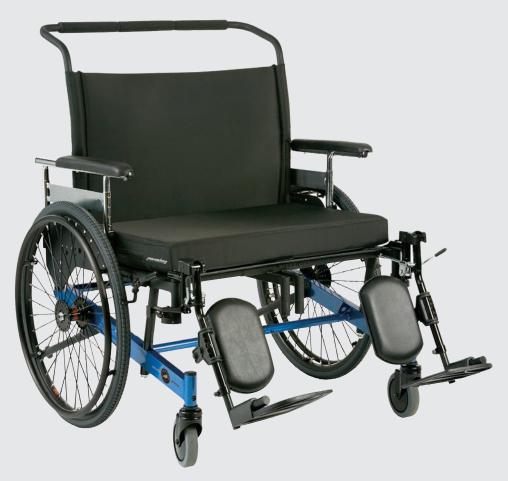

# manual wheelchair

- For people of significant size
- Delivers style and performance
- Forward wheelbase for excellent maneuverability
- Transportable
- · Narrow overall width

WHEELCHAIRS FOR FUNCTION AND INDEPENDENCE WWW.PDGMOBILITY.COM

### THE RIGHT MANUAL BARIATRIC WHEELCHAIR FOR YOUR NEXT CLINICAL APPLICATION

Reclining back option reclines 30°

600 lb capacity; 1000 lb upgrade option

Unique wheelbase design ensures most of the weight is carried on the rear wheels, allowing front casters to pivot and roll with ease

..... Easily transportable with removeable back, rear wheels, armrests and front rigging

> Rigid frame provides high strength and stiffness

Nine standard frame colors to choose from and custom colors also available. Contact us for details.

Transportable.

Forward wheelbase.

Forward wheelbase

Adjustable seat depth and back angle.

Narrow overall width.

Solar cushions specially designed for bariatric applications

Seat width, adjustable Seat depth, adjustable Seat height, adjustable 14" – 20" Back angle, adjustable 85° – 100° Back height Overall width