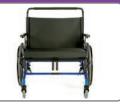

Transportable.

Forward wheelbase.

Forward wheelbase

Adjustable seat depth and back angle.

Narrow overall width.

Solar cushions specially designed for bariatric applications

Seat width, adjustable Seat depth, adjustable Seat height, adjustable 14" – 20" Back angle, adjustable 85° – 100° Back height Overall width

20" - 48" 16'' - 24''25" and 30"

Seat width plus 7"

Weight capacity Front rigging Chair weight

31.5" - 34.5" (without front rigging) 600 lbs or 1000 lbs upgrade Optional centre mount 35 lbs (without backposts, armrests, front rigging, rear wheels, anti-tippers)