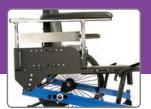

### THE RIGHT MANUAL BARIATRIC WHEELCHAIR FOR YOUR NEXT CLINICAL APPLICATION

Reclining back option reclines 30°

600 lb capacity; 1000 lb upgrade option

Unique wheelbase design ensures most of the weight is carried on the rear wheels, allowing front casters to pivot and roll with ease

..... Easily transportable with removeable back, rear wheels, armrests and front rigging

> Rigid frame provides high strength and stiffness

Nine standard frame colors to choose from and custom colors also available. Contact us for details.