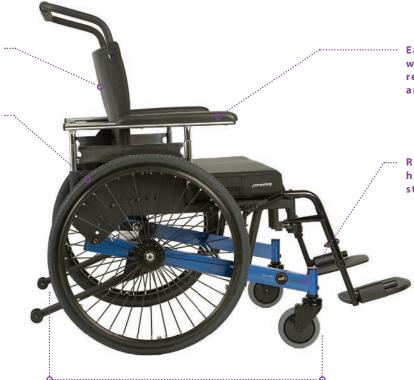

### THE RIGHT MANUAL BARIATRIC WHEELCHAIR FOR YOUR NEXT CLINICAL APPLICATION

Reclining back option reclines 30°

600 lb capacity; 1000 lb upgrade option

Unique wheelbase design ensures most of the weight is carried on the rear wheels, allowing front casters to pivot and roll with ease

..... Easily transportable with removeable back, rear wheels, armrests and front rigging

> Rigid frame provides high strength and stiffness

Nine standard frame colors to choose from and custom colors also available. Contact us for details.

Transportable.

Forward wheelbase.

Forward wheelbase

Adjustable seat depth and back angle.

Narrow overall width.

Solar cushions specially designed for bariatric applications

Seat width, adjustable Seat depth, adjustable Seat height, adjustable 14" – 20" Back angle, adjustable 85° – 100° Back height Overall width

20" - 48" 16'' - 24''25" and 30"

Seat width plus 7"

Weight capacity Front rigging Chair weight

31.5" - 34.5" (without front rigging) 600 lbs or 1000 lbs upgrade Optional centre mount 35 lbs (without backposts, armrests, front rigging, rear wheels, anti-tippers)