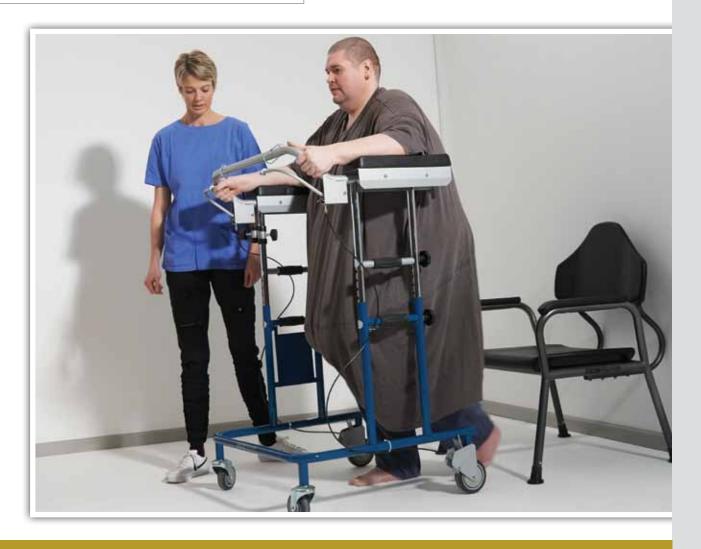

## XXLREHAE STAND TALL

The XXL-Rehab Stand Tall is a multi-functional aid; It can be used for walking, mobilising from seated to standing, it is safe to use, gives independence and has an IV option.

The XXL-Rehab Stand Tall has 2 built-in handgrips on the side which allow the user to stand up in small steps from the bed or chair being in full control of the situation. This minimises the risk of falling and therefore also minimises the risk of injury to caregiver or patient himself. Once upright the user can walk around.

## STRONGLY ENGINEERED AND FUNCTIONALLY DESIGNED EXCLUSIVELY FOR BARIATRIC USERS!