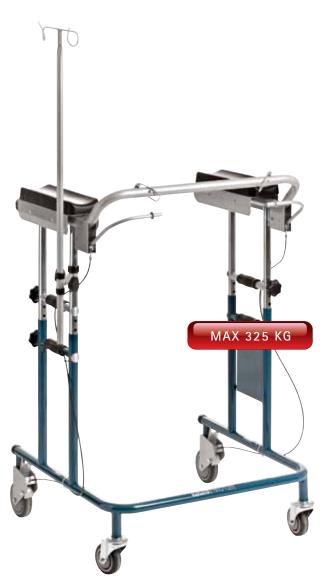

## XXLREHAE STAND TALL

The XXL-Rehab Stand Tall is a multi-functional aid; It can be used for walking, mobilising from seated to standing, it is safe to use, gives independence and has an IV option.

The XXL-Rehab Stand Tall has 2 built-in handgrips on the side which allow the user to stand up in small steps from the bed or chair being in full control of the situation. This minimises the risk of falling and therefore also minimises the risk of injury to caregiver or patient himself. Once upright the user can walk around.

The underarm-padding is adjustable in width and angle giving optimal support to the user. This function is supported in full length of the bar.

In addition, it has many handgrip-combinations and easy adjustment, everything to make the XXL-Rehab Stand Tall easy to maneuver.

The brakes are mounted onto the bar, useful in stops of course, but also in speed control and turning: the XXL-Rehab Stand Tall is a safe zone. The brakes can be locked, i.e. when getting up/sitting down.

Using 32 mm tubing ensures an almost forever lasting frame, but also gives a much more simple look and it can be cleaned in few seconds.

IV holder and holder for urine-bag are optional.

The XXL-Rehab Stand Tall is mainly designed for hospital use, but can be used at home as well.

- Height adjustable
- Maximum weight capacity up to 325 kg

Product video Scan the code and see the product in use