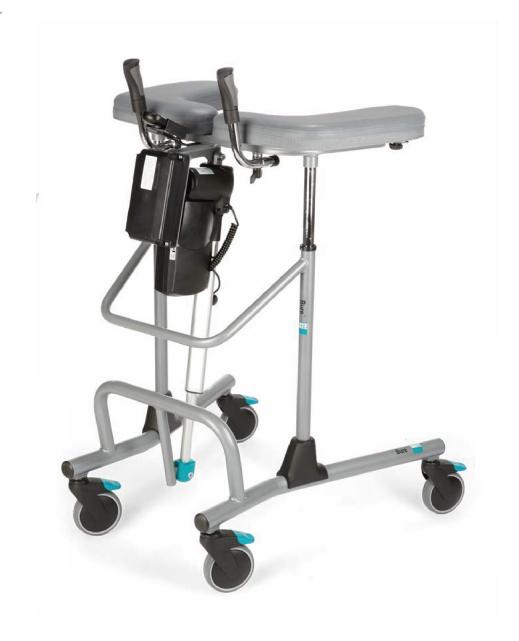

## Bure Ortho/Ortho S/Space

Ortho is especially designed for orthopaedics departments and situations that demand extra legroom and room for manoeuvre for the user. Ortho has a powerful electric motor for powered height adjustment. Walker heights are thus adjustable with the patient in situ and the walker can be used as a stand-up aid. Ortho is also available in a small version – Ortho S (only available in the gas version) – with a max frame width of only 65 cm. In addition to Ortho's advantages, Bure Space also has extra room to get up close to wheelchairs or similar. The base frame has been made wider and the internal width extended to 67 cm. Bure Space is available with electrically operated or hydraulic height adjustment.