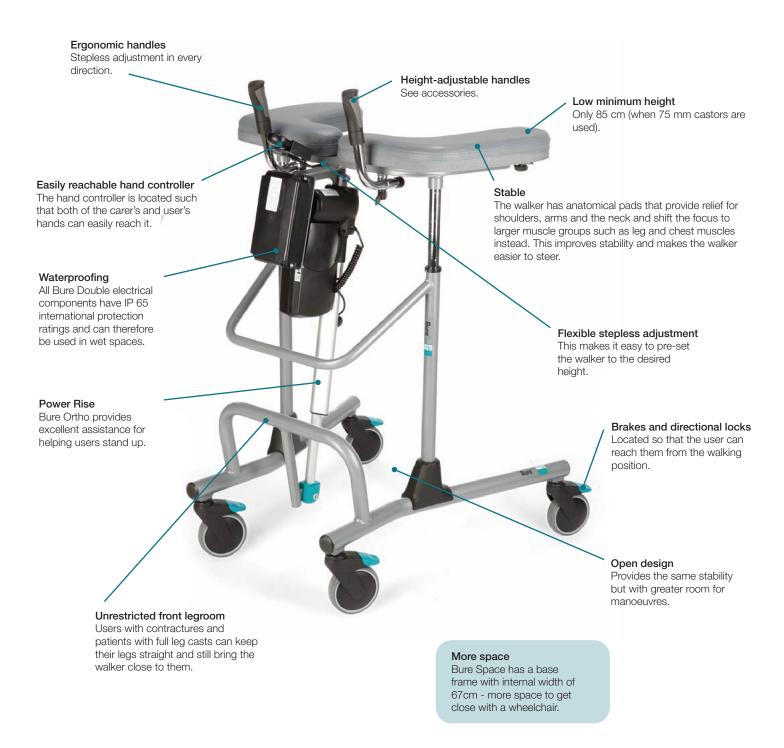

## Bure Ortho/Ortho S/Space

Ortho is especially designed for orthopaedics departments and situations that demand extra legroom and room for manoeuvre for the user. Ortho has a powerful electric motor for powered height adjustment. Walker heights are thus adjustable with the patient in situ and the walker can be used as a stand-up aid. Ortho is also available in a small version – Ortho S (only available in the gas version) – with a max frame width of only 65 cm. In addition to Ortho's advantages, Bure Space also has extra room to get up close to wheelchairs or similar. The base frame has been made wider and the internal width extended to 67 cm. Bure Space is available with electrically operated or hydraulic height adjustment.