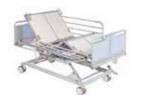

**Specialist** Seating

**Olympia Bariatric Bed** (500kg SWL) Acute Bariatric width-adjustable bed frame **Order Code:** 0111 **RDR:** £44.00

Pro Axis 2 (400kg SWL) Expandable Bariatric Bed with Integrated Weigh Scale Order Code: 0113 RDR: £44.00