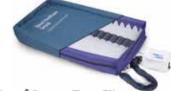

F: +44 (0) 845 459 9832 E: nightingale@directhealthcaregroup.com W: www.directhealthcaregroup.com

Dyna-Form<sup>®</sup> Low Air Loss (453kg Weight Limit) Order Code: Mattress/0403 Order Code: Pump/1203 RDR (Mattress & Pump): £22.00