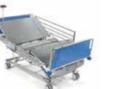

**Specialist** Seating

**Olympia Bariatric Bed** (500kg SWL) Acute Bariatric width-adjustable bed frame **Order Code:** 0111 **RDR:** £44.00

Pro Axis 2 (400kg SWL) Expandable Bariatric Bed with Integrated Weigh Scale Order Code: 0113 RDR: £44.00