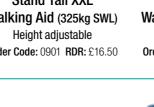

Folding and fixed width wheelchairs 28"/30" Order Code: 0606 BDR: £16.50

Stand Tall XXL Walking Aid (325kg SWL) Height adjustable Order Code: 0901 RDR: £16.50

Height Adjustable Walking Aid (318kg SWL) Height adjustable Order Code: 0902 RDR: £5.50