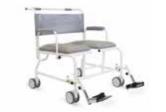

Comes with drop arms and

height adjustment

28" Order Code: 0502 RDR: £16.50

32" Order Code: 0501 RDR: £16.50

The Freeway T100 Bariatric Shower Chair/Commodes Standard commodes available from RDR: £11.00 28"/30"/32" Order Code: 0706 RDR: £16.50