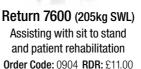

Folding and fixed width wheelchairs 28"/30" Order Code: 0606 BDR: £16.50

Stand Tall XXL Walking Aid (325kg SWL) Height adjustable Order Code: 0901 RDR: £16.50

Height Adjustable Walking Aid (318kg SWL) Height adjustable Order Code: 0902 RDR: £5.50