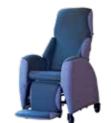

**Pro Axis Riser Recliner Chairs** Hoist compatible - Option to hire integral Mercury Advance with riser recliner 25"/28" Order Code: 0504 RDR: £27.50 31"/34" Order Code: 0503 RDR: £33.00

Mercury Advance Bari Alternating Air Cushion 28"/30"/32" Order Code: 1101 RDR: £5.50

**Pro Axis Riser** 

**Recliner Chair** 

Hoist compatible

RDR: £22.00

19"/22" Order Code: 0505

Fero Obesitas Bedside

Mobile Chair

Order Code: 0507 RDR: £27.50