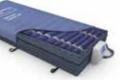

Dyna-Form<sup>®</sup> Mercury Advance Bari WA (380kg Weight Limit) Width-adjustable Hybrid mattress replacement system Order Code: Mattress/0415 Order Code: Pump/1209 RDR (Mattress & Pump): £22.00

nightingale