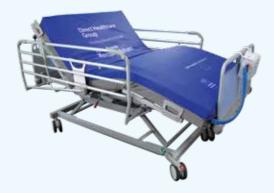

**Specialist** Seating

**Olympia Bariatric Bed** (500kg SWL) Acute Bariatric width-adjustable bed frame **Order Code:** 0111 **RDR:** £44.00

Pro Axis 2 (400kg SWL) Expandable Bariatric Bed with Integrated Weigh Scale Order Code: 0113 RDR: £44.00