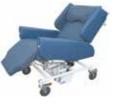

**Pro Axis Riser Recliner Chairs** Hoist compatible - Option to hire integral Mercury Advance with riser recliner 25"/28" Order Code: 0504 RDR: £27.50 31"/34" Order Code: 0503 RDR: £33.00

Mercury Advance Bari Alternating Air Cushion 28"/30"/32" Order Code: 1101 RDR: £5.50

**Pro Axis Riser** 

**Recliner Chair** 

Hoist compatible

RDR: £22.00

19"/22" Order Code: 0505

Fero Obesitas Bedside

Mobile Chair

Order Code: 0507 RDR: £27.50