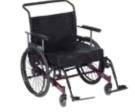

The Freeway T100 Bariatric Shower Chair/Commodes

Standard commodes available from RDR: £11.00 28"/30"/32" Order Code: 0706 RDR: £16.50

Folding and fixed width wheelchairs

**28"/30" Order Code:** 0606 **RDR:** £16.50