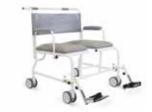

The Freeway T100 Bariatric Shower Chair/Commodes

Standard commodes available from RDR: £11.00 28"/30"/32" Order Code: 0706 RDR: £16.50

Folding and fixed width wheelchairs

**28"/30" Order Code:** 0606 **RDR:** £16.50