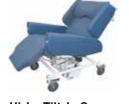

Mercury Advance with riser recliner 25"/28" Order Code: 0504 RDR: £27.50 31"/34" Order Code: 0503 RDR: £33.00

Mercury Advance Bari Alternating
Air Cushion

28"/30"/32" Order Code: 1101 RDR: £5.50

Hi-Lo Tilt-In Space Bariatric Day Chair (300kg SWL)

Order Code: 0508 RDR: £49.50