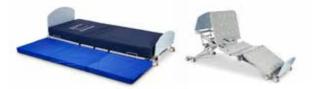

Acute Bariatric width-adjustable bed frame Order Code: 0111 RDR: £44.00

Bariatric Floor Bed (300kg SWL)

Acute Bariatric Floor Bed with Hi/Lo Operation (Comes with integral safety rails and removable head/footboards)

Order Code: 0112 RDR: £44.00