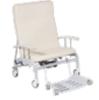

The Freeway T100 Bariatric Shower Chair/Commodes

Standard commodes available from RDR: £11.00 28"/30"/32" Order Code: 0706 RDR: £16.50

Folding and fixed width wheelchairs

**28"/30" Order Code:** 0606 **RDR:** £16.50