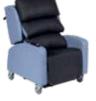

**28" Order Code:** 0502 **RDR:** £16.50 **32" Order Code:** 0501 **RDR:** £16.50

Fero Obesitas Bedside Mobile Chair

**Order Code:** 0507 **RDR:** £27.50

**Pro Axis Riser Recliner Chairs**Hoist compatible – Option to hire integral

Mercury Advance with riser recliner 25"/28" Order Code: 0504 RDR: £27.50 31"/34" Order Code: 0503 RDR: £33.00

Mercury Advance Bari Alternating
Air Cushion

28"/30"/32" Order Code: 1101 RDR: £5.50

Hi-Lo Tilt-In Space Bariatric Day Chair (300kg SWL)