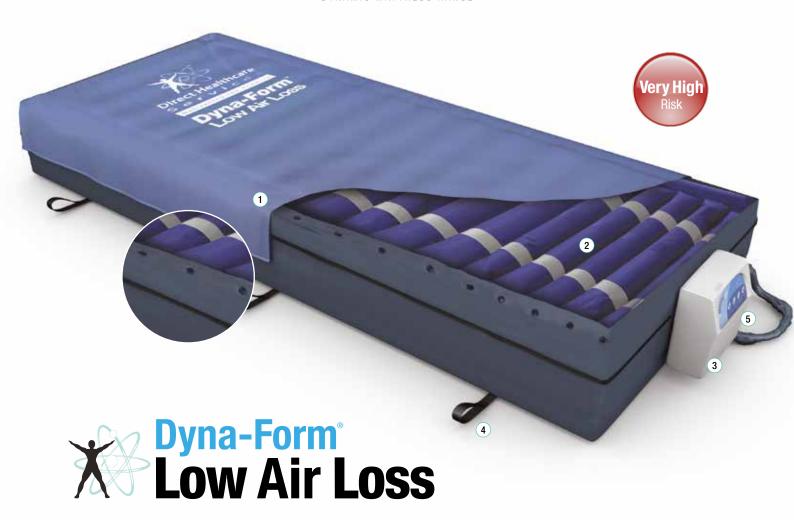

## Infection Control / Hypochlorite Solution Compatible

Mattress Cover/ Power Unit to be wiped down with Hypochlorite solution and warm water, appropriately diluted.

The **Dyna-Form Low Air Loss** system is an effective 'true' low-air-loss system designed for patients with sensitive skin and at high risk of developing pressure ulcers. Incorporating a high performance blower, the Dyna-Form Low Air Loss system delivers true low-air-loss therapy and excellent microclimate control with an evenly distributed flow of cooling air maintained across the mattress surface to assist in managing the heat and humidity of the skin.

Designed to provide maximum comfort to home care and hospital care patients alike, the Dyna-Form Low Air Loss circulates up to 1000 litres of air per minute through 20 robust yet comfortable nylon/PU air cells, each featuring a series of specialist low air loss holes and supported by a firm base layer of high quality CME foam.

Featuring a range of 8 different pressure settings, the easy-to-operate Dyna-Form Low Air Loss pump unit features an Automatic Pressure Control function to ensure the required pressure is continually maintained and a special Seat Mode also prevents the mattress from 'bottoming out' when used in conjunction with a profiling bed. In the event of emergency CPR being administered a fast release CPR strap immediately releases air from the mattress.

## Features Benefits

| 1 | Vapour Permeable, Fully Removable<br>Welded Mattress Cover                | Ensures optimum patient comfort and easy to remove for audit and decontamination purposes                                                      |
|---|---------------------------------------------------------------------------|------------------------------------------------------------------------------------------------------------------------------------------------|
| 2 | Robust nylon/ PU 8" Air Cell Structure with 2" high quality CME foam base | Delivers effective 'true' Low Air Loss therapy and microclimate control and effective pressure redistribution                                  |
| 3 | Simple to Operate Pump Unit for intuitive operation and control           | Enables a broad range of functions including SEAT MODE, AUTOFIRM MODE, PRESSURE SELECTION as well as POWER FAILURE and LOW PRESSURE indicators |
| 4 | Overlay Straps                                                            | Secures mattress effectively to profiling beds for patient safety and comfort                                                                  |
| 5 | Quick Release CPR Valve                                                   | For rapid deflation in the event of emergency CPR                                                                                              |