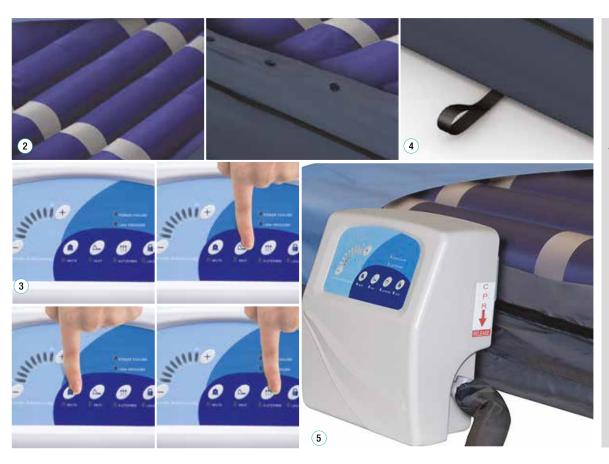

Featuring a range of 8 different pressure settings, the easy-to-operate Dyna-Form Low Air Loss pump unit features an Automatic Pressure Control function to ensure the required pressure is continually maintained and a special Seat Mode also prevents the mattress from 'bottoming out' when used in conjunction with a profiling bed. In the event of emergency CPR being administered a fast release CPR strap immediately releases air from the mattress.

## Features Benefits

| 1 | Vapour Permeable, Fully Removable<br>Welded Mattress Cover                | Ensures optimum patient comfort and easy to remove for audit and decontamination purposes                                                      |
|---|---------------------------------------------------------------------------|------------------------------------------------------------------------------------------------------------------------------------------------|
| 2 | Robust nylon/ PU 8" Air Cell Structure with 2" high quality CME foam base | Delivers effective 'true' Low Air Loss therapy and microclimate control and effective pressure redistribution                                  |
| 3 | Simple to Operate Pump Unit for intuitive operation and control           | Enables a broad range of functions including SEAT MODE, AUTOFIRM MODE, PRESSURE SELECTION as well as POWER FAILURE and LOW PRESSURE indicators |
| 4 | Overlay Straps                                                            | Secures mattress effectively to profiling beds for patient safety and comfort                                                                  |
| 5 | Quick Release CPR Valve                                                   | For rapid deflation in the event of emergency CPR                                                                                              |