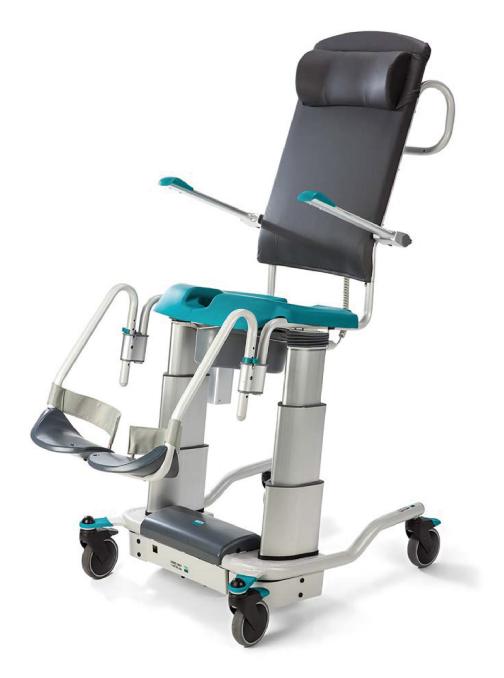

## **EASY HighBack**

EASY™ in the high-back version (HB) is a development of the conventional concept using the back strap/ neck support already available. This hygiene chair is fitted with a high, padded, water-repellent back complete with neck support (available in two versions). The high backrest provides soft yet stable support and its lower section is fitted with a pliant lumbar support for additional comfort. EASY™ HB is designed with telescoping pillars to create as much space and flexibility as possible for care personnel in the performance of their work. EASY™ is available with our new, soft Comfort seat with an opening at the rear for a more natural, hygienic working method.