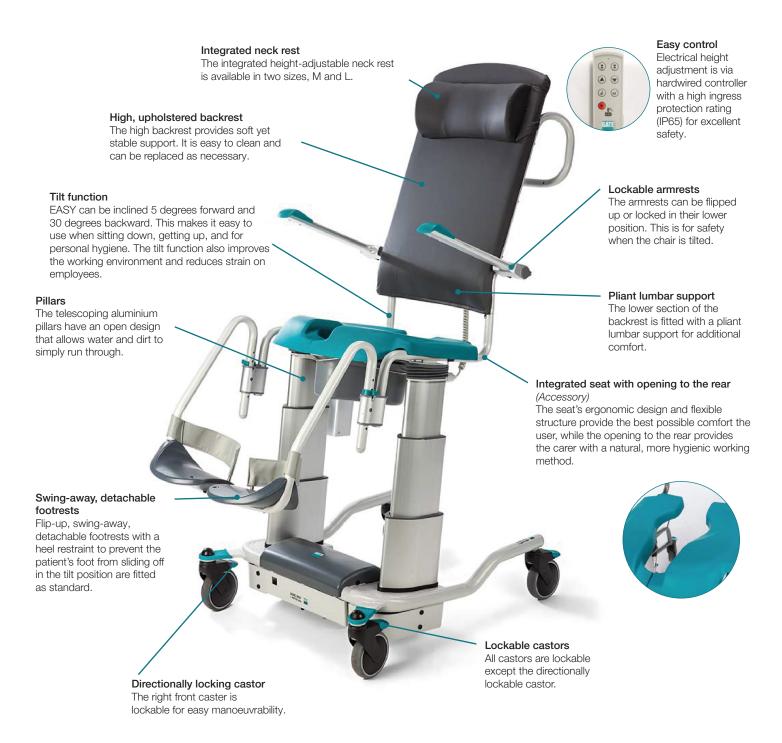

## **EASY HighBack**

EASY™ in the high-back version (HB) is a development of the conventional concept using the back strap/ neck support already available. This hygiene chair is fitted with a high, padded, water-repellent back complete with neck support (available in two versions). The high backrest provides soft yet stable support and its lower section is fitted with a pliant lumbar support for additional comfort. EASY™ HB is designed with telescoping pillars to create as much space and flexibility as possible for care personnel in the performance of their work. EASY™ is available with our new, soft Comfort seat with an opening at the rear for a more natural, hygienic working method.

Examples of possible parts combinations are shown below.