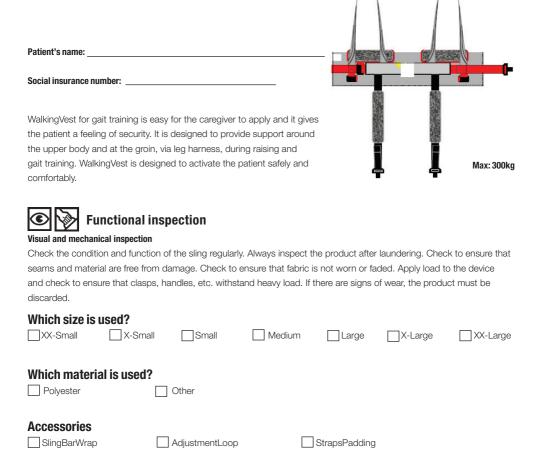

## WalkingVest

SystemRoMedic

## **Trial Fitting Protocol**





What is the width of the slingbar?

| Instructions for use                                                                    |                |               |
|-----------------------------------------------------------------------------------------|----------------|---------------|
| Can the sling/vest be used for transfers to/from the toilet?                            | Yes            | No            |
| Can the sling/vest be used in showering situations?                                     | Yes            | No            |
| In which situations will the WalkingVest be used?                                       | Yes            | No            |
| AdjustmentLoop:                                                                         |                |               |
| Have sta