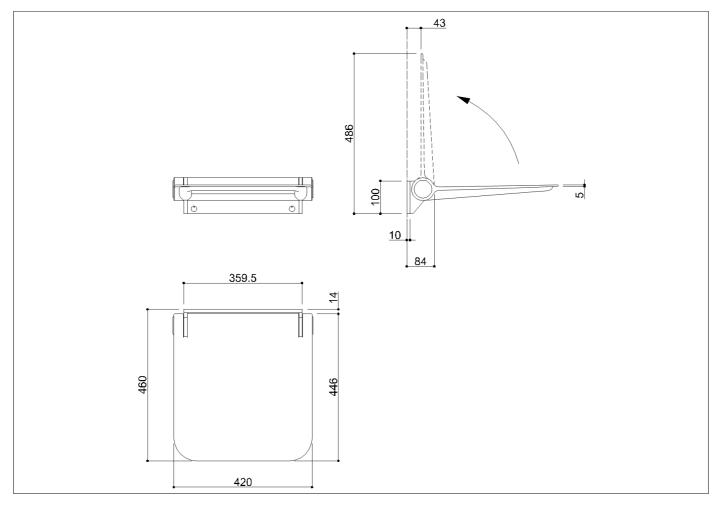

## Code G12JDS05 Series HUG

Net weight kg 5,3 Dimensions [WxDxH] mm 420x460x100

In use weight capacity Vertical kg 150