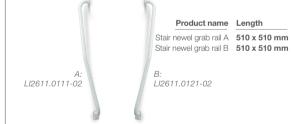

# Ergogrip grab rails / Corner / Combination

Rails with small flanges / Stair newel grab rails

Rails with small flanges / Door frame grab rails