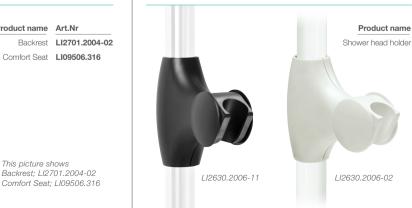

# Hinged arm support and grab rails / Accessories

Product name Art.Nr

This picture shows

Backrest; LI2701.2004-02

Comfort Seat: LI09506,316

# Shower head holder