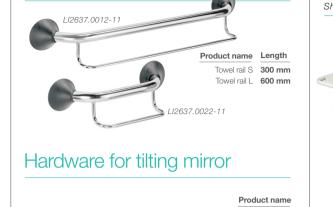

# Washbasin rail

Product name Art.Nr

Washbasin rail with grab handles LI2606.0011-02

Washbasin rail LI2606.0001-02

Hardware for tilting mirror

landle for tilting mirror

Towel rails

# lardware: LI2642.0012-11

Handle: LI2642.0022-11