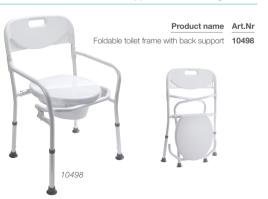

## Foldable toilet frame / Freestanding

Foldable toilet frame with back support / Freestanding