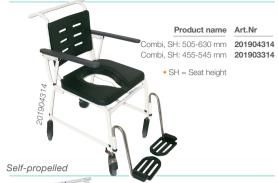

# Combi chairs

Attendant operated / Mobile

Product name Art.Nr

Combi. SH: 505-565 mm **201921314** 

SH = Seat height