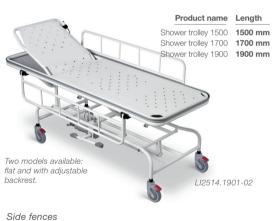

rgogrip grab rails / Angled 45°



# Ergogrip grab rails / Angled 90°



# Ergogrip grab rails / Corner / Combination



Rails with small flanges / Stair newel grab rails



Rails with small flanges / Door frame grab rails



# Hinged arm support

Hinged arm support



# Hinged arm support and grab rails / Accessories



Product name Art.Nr

This picture shows

Backrest; LI2701.2004-02

Comfort Seat: LI09506,316

# Other toilet adaptions





LI2606.0001-02

LI2606.0011-02

# Washbasin rail

Product name Art.Nr

Washbasin rail with grab handles LI2606.0011-02

Washbasin rail LI2606.0001-02



Hardware for tilting mirror

landle for tilting mirror

Towel rails

# lardware: LI2642.0012-11

Handle: LI2642.0022-11

# Shower head holder



# Shower stretchers and trolleys

Shower stretchers