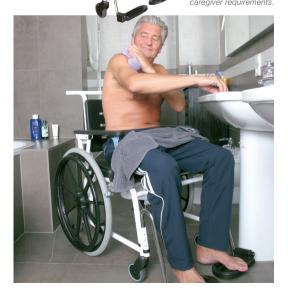

# Combi chairs

Attendant operated / Mobile





Product name Art.Nr

Combi. SH: 505-565 mm **201921314** 

SH = Seat height



# Linido chairs

Shower chair textile seat / Freestanding



### Shower chair textile seat / Mobile



### Shower chair textile seat / Self-propelled



# Commode/shower chair soft seat / Freestanding



### Commode/shower chair soft seat / Mobile



### Commode/shower chair soft seat / Self-propelled



# For plus size users

Shower bench soft seat



# Combi mobile, Wide



Combi self-propelled, Wide



# Product name Art.Nr Combi 201930314

Product name Art.Nr

Combi **201911314** 

Product name Art.Nr
Heavy Duty LI2137.5211-02

commode/

shower chair

# Better work position for caregivers



# Tilting commode/shower chair



### Height adjustable tilting commode/shower chair



# Swimming pool products

Hoist chair / Mobile



# Hoist chair / Self-propelled



### Shower trolley



#