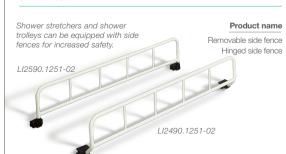

ogrip grab rails / Angled 45°



# Ergogrip grab rails / Angled 90°



# Ergogrip grab rails / Corner / Combination



Rails with small flanges / Stair newel grab rails



Rails with small flanges / Door frame grab rails



# Hinged arm support

Hinged arm support



# Hinged arm support and grab rails / Accessories



Product name Art.Nr

This picture shows

Backrest; LI2701.2004-02

Comfort Seat: LI09506,316

# Other toilet adaptions





LI2606.0001-02

LI2606.0011-02

# Washbasin rail

Product name Art.Nr

Washbasin rail with grab handles LI2606.0011-02

Washbasin rail LI2606.0001-02



Hardware for tilting mirror

landle for tilting mirror

Towel rails

# lardware: LI2642.0012-11

Handle: LI2642.0022-11

# Shower head holder



# Shower stretchers and trolleys

Shower stretchers