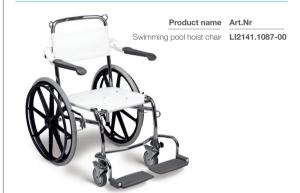

14** 

SH = Seat height



# Linido chairs

Shower chair textile seat / Freestanding



### Shower chair textile seat / Mobile



### Shower chair textile seat / Self-propelled



# Commode/shower chair soft seat / Freestanding



### Commode/shower chair soft seat / Mobile



### Commode/shower chair soft seat / Self-propelled



# For plus size users

Shower bench soft seat



# Combi mobile, Wide



Combi self-propelled, Wide



# Product name Art.Nr Combi 201930314

Product name Art.Nr

Combi **201911314** 

Product name Art.Nr
Heavy Duty LI2137.5211-02

commode/

shower chair

# Better work position for caregivers



# Tilting commode/shower chair



### Height adjustable tilting commode/shower chair



# Swimming pool products

Hoist chair / Mobile



# Hoist chair / Self-propelled



### Shower trolley



# Bathroom safety aids and accessories from Direct Healthcare Group

# Bathroom adaptations - for accessible, safe and great looking bathrooms

Linido is Direct Healthcare Group's own brand product series for increased independence, safety and comfort in bathrooms, showers and toilet areas in private and public environments as well as in hospitals. Linido is a wide range of safe, practical, durable and ergonomic aids with modern design; wall mounted products and accessories creating accessible, safe and, in addition, great looking bathrooms.

With Linido, everyone can experience the comfort of safety every day.

# Showering, bathing and toileting

Direct Healthcare Group also offers a number of easy and practical devices making an existing toilet, shower or bathroom