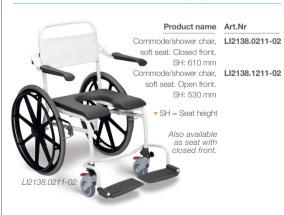

# Commode/shower chair soft seat / Freestanding

### Commode/shower chair soft seat / Mobile