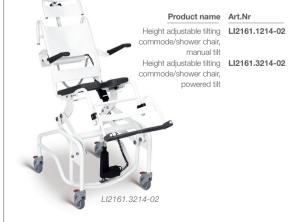

ttendant operated / Mobile





Product name Art.Nr

Combi. SH: 505-565 mm **201921314** 

SH = Seat height



# Linido chairs

Shower chair textile seat / Freestanding



### Shower chair textile seat / Mobile



### Shower chair textile seat / Self-propelled



# Commode/shower chair soft seat / Freestanding



### Commode/shower chair soft seat / Mobile



### Commode/shower chair soft seat / Self-propelled



# For plus size users

Shower bench soft seat



# Combi mobile, Wide



Combi self-propelled, Wide



# Product name Art.Nr Combi 201930314

Product name Art.Nr

Combi **201911314** 

Product name Art.Nr
Heavy Duty LI2137.5211-02

commode/

shower chair

# Better work position for caregivers



# Tilting commode/shower chair



### Height adjustable tilting commode/shower chair



# Swimming pool products

Hoist chair / Mobile



# Hoist chair / Self-propelled



### Shower trolley



# Bathroom safety aids and accessories from Direct Healthcare Group

# Bathroom adaptations - for accessible, safe and great looking bathrooms

Linido is Direct Healthcare Group's own brand product series for increased independence, safety and comfort in bathrooms, showers and toilet areas in private and public environments as well as in hospitals. Linido is a wide range of safe, practical, durable and ergonomic aids with modern design; wall mounted products and accessories creating accessible, safe and, in addition, great looking bathrooms.

With Linido, everyone can experience the comfort of safety every day.

# Showering, bathing and toileting

Direct Healthcare Group also offers