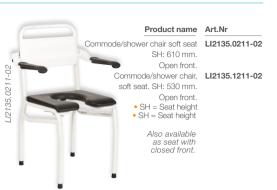

# Commode/shower chair soft seat / Freestanding

### Commode/shower chair soft seat / Mobile

### Commode/shower chair soft seat / Self-propelled