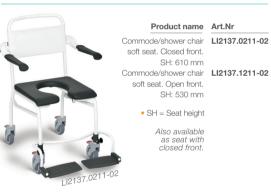

# Commode/shower chair soft seat / Freestanding

### Commode/shower chair soft seat / Mobile

### Commode/shower chair soft seat / Self-propelled