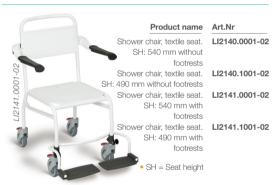

# Linido chairs

Shower chair textile seat / Freestanding

### Shower chair textile seat / Mobile

### Shower chair textile seat / Self-propelled