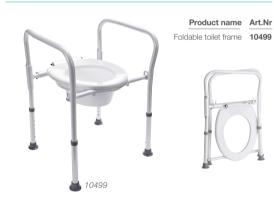

## Foldable toilet frame / Freestanding

Foldable toilet frame with back support / Freestanding