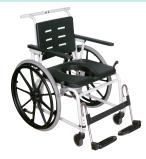

### Shower chair textile seat / Self-propelled

### Commode/shower chair soft seat / Self-propelled