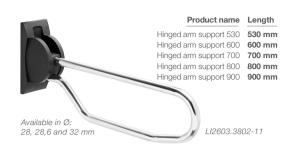

alth\*

Weteringweg 9, 2641 KM Pijnacker, The Netherlands Tel: +31 (0)15 369 54 40 Fax: +31 (0)15 369 71 64 www.directhealthcaregroup.com info.nl@directhealthcaregroup.com

# Bathroom safety products Linido



# Direct Healthcare Group

Advancing Movement & Health®

# Stools and Toilet frames

Shower stool soft seat / Freestanding



## Foldable toilet frame / Freestanding



Foldable toilet frame with back support / Freestanding



# Shower seats

Ergonomic shower seats





# Grab rails

Ergogrip grab rails / Straight



# Ergogrip grab rails / Angled 45°



# Ergogrip grab rails / Angled 90°



# Ergogrip grab rails / Corner / Combination



Rails with small flanges / Stair newel grab rails



Rails with small flanges / Door frame grab rails



# Hinged arm support

Hinged arm support



# Hinged arm support and grab rails / Accessories



Product name Art.Nr

This picture shows

Backrest; LI2701.2004-02

Comfort Seat: LI09506,316

# Other toilet adaptions





LI2606.0001-02

LI2606.0011-02

# Washbasin rail

Product name Art.Nr

Washbasin rail with grab handles LI2606.0011-02

Washbasin rail LI2606.0001-02



Hardware for tilting mirror

landle for tilting mirror

Towel rails

# lardware: LI2642.0012-11

Handle: LI2642.0022-11

# Shower head holder



# Shower stretchers and trolleys

Shower stretchers