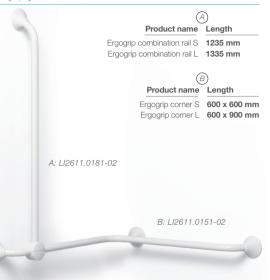

# Ergogrip grab rails / Corner / Combination

Rails with small flanges / Stair newel grab rails

Rails with small flanges / Door frame grab rails