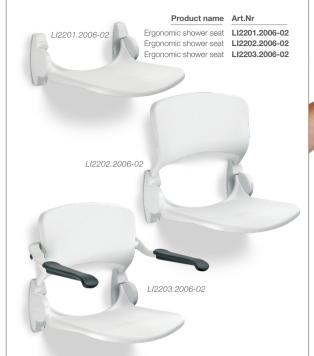

nts to meet with various user and caregiver requirements.

This flyer provides an overview of a selection of our Bathroom safety aids. For more information, and to see all available devices and solutions, please visit our website www.directhealthcaregroup.com.

# .....

# Direct Healthcare Group

# Advancing Movement & Health\*

Weteringweg 9, 2641 KM Pijnacker, The Netherlands Tel: +31 (0)15 369 54 40 Fax: +31 (0)15 369 71 64 www.directhealthcaregroup.com info.nl@directhealthcaregroup.com

# Bathroom safety products Linido



# Direct Healthcare Group

Advancing Movement & Health®

# Stools and Toilet frames

Shower stool soft seat / Freestanding



## Foldable toilet frame / Freestanding



Foldable toilet frame with back support / Freestanding



# Shower seats

Ergonomic shower seats





# Grab rails

Ergogrip grab rails / Straight



# Ergogrip grab rails / Angled 45°



# Ergogrip grab rails / Angled 90°



# Ergogrip grab rails / Corner / Combination



Rails with small flanges / Stair newel grab rails



Rails with small flanges / Door frame grab rails



# Hinged arm support

Hinged arm support



# Hinged arm support and grab rails / Accessories



Product name Art.Nr

This picture shows

Backrest; LI2701.2004-02

Comfort Seat: LI09506,316

# Other toilet adaptions





LI2606.0001-02

LI2606.0011-02

# Washbasin rail

Product name Art.Nr

Washbasin rail with grab handles LI2606.0011-02

Washbasin rail LI2606.0001-02



Hardware for tilting mirror

landle for tilting mirror

Towel rails

# lardware: LI2642.0012-11

Handle: LI2642.0022-11

# Shower head holder