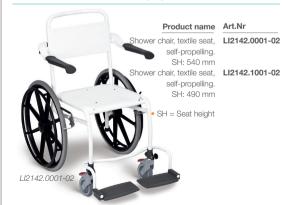

# Combi chairs

Attendant operated / Mobile





Product name Art.Nr

Combi. SH: 505-565 mm **201921314** 

SH = Seat height



# Linido chairs

Shower chair textile seat / Freestanding



### Shower chair textile seat / Mobile



### Shower chair textile seat / Self-propelled



# Commode/shower chair soft seat / Freestanding



### Commode/shower chair soft seat / Mobile



### Commode/shower chair soft seat / Self-propelled



# For plus size users

Shower bench soft seat



# Combi mobile, Wide



Combi self-propelled, Wide



# Product name Art.Nr Combi 201930314

Product name Art.Nr

Combi **201911314** 

Product name Art.Nr
Heavy Duty LI2137.5211-02

commode/

shower chair

# Better work position for caregivers



# Tilting commode/shower chair



### Height adjustable tilting commode/shower chair



# Swimming pool products

Hoist chair / Mobile



# Hoist chair / Self-propelled



### Shower trolley



# Bathroom safety aids and accessories from Direct Healthcare Group

# Bathroom adaptations - for accessible, safe and great looking bathrooms

Linido is