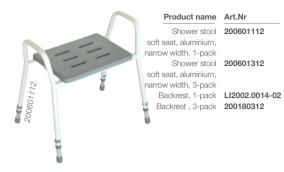

le, self-propelling and tilting commode/shower chairs as well as several models of shower trolleys, all of which are available in several variants to meet with various user and caregiver requirements.

This flyer provides an overview of a selection of our Bathroom safety aids. For more information, and to see all available devices and solutions, please visit our website www.directhealthcaregroup.com.

# .....

# Direct Healthcare Group

# Advancing Movement & Health\*

Weteringweg 9, 2641 KM Pijnacker, The Netherlands Tel: +31 (0)15 369 54 40 Fax: +31 (0)15 369 71 64 www.directhealthcaregroup.com info.nl@directhealthcaregroup.com

# Bathroom safety products Linido



# Direct Healthcare Group

Advancing Movement & Health®

# Stools and Toilet frames

Shower stool soft seat / Freestanding



## Foldable toilet frame / Freestanding



Foldable toilet frame with back support / Freestanding



# Shower seats

Ergonomic shower seats





# Grab rails

Ergogrip grab rails / Straight



# Ergogrip grab rails / Angled 45°



# Ergogrip grab rails / Angled 90°



# Ergogrip grab rails / Corner / Combination



Rails with small flanges / Stair newel grab rails



Rails with small flanges / Door frame grab rails



# Hinged arm support

Hinged arm support



# Hinged arm support and grab rails / Accessories



Product name Art.Nr

This picture shows

Backrest; LI2701.2004-02

Comfort Seat: LI09506,316

# Other toilet adaptions





LI2606.0001-02

LI2606.0011-02

# Washbasin rail

Product name Art.Nr

Washbasin rail with grab handles LI2606.0011-02

Washbasin rail LI2606.0001-02



Ha