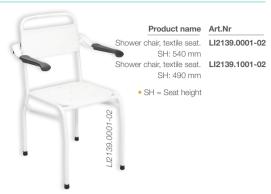

# Combi chairs

Attendant operated / Mobile





Product name Art.Nr

Combi. SH: 505-565 mm **201921314** 

SH = Seat height



# Linido chairs

Shower chair textile seat / Freestanding



### Shower chair textile seat / Mobile



### Shower chair textile seat / Self-propelled



# Commode/shower chair soft seat / Freestanding



### Commode/shower chair soft seat / Mobile



### Commode/shower chair soft seat / Self-propelled



# For plus size users

Shower bench soft seat



# Combi mobile, Wide



Combi self-propelled, Wide



# Product name Art.Nr Combi 201930314

Product name Art.Nr

Combi **201911314** 

Product name Art.Nr
Heavy Duty LI2137.5211-02

commode/

shower chair

# Better work position for caregivers



# Tilting commode/shower chair



### Height adjustable tilting commode/shower chair



# Swimming pool products

Hoist chair / Mobile



# Hoist chair / Self-propelled



### Shower trolley



# Bathroom safety aids and accessories from Direct Healthcare