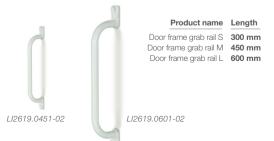

# Ergogrip grab rails / Corner / Combination

Rails with small flanges / Stair newel grab rails

Rails with small flanges / Door frame grab rails