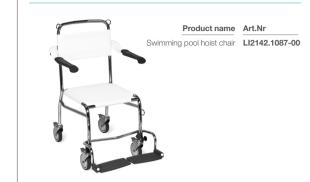

r

Combi. SH: 505-565 mm **201921314** 

SH = Seat height



# Linido chairs

Shower chair textile seat / Freestanding



### Shower chair textile seat / Mobile



### Shower chair textile seat / Self-propelled



# Commode/shower chair soft seat / Freestanding



### Commode/shower chair soft seat / Mobile



### Commode/shower chair soft seat / Self-propelled



# For plus size users

Shower bench soft seat



# Combi mobile, Wide



Combi self-propelled, Wide



# Product name Art.Nr Combi 201930314

Product name Art.Nr

Combi **201911314** 

Product name Art.Nr
Heavy Duty LI2137.5211-02

commode/

shower chair

# Better work position for caregivers



# Tilting commode/shower chair



### Height adjustable tilting commode/shower chair



# Swimming pool products

Hoist chair / Mobile



# Hoist chair / Self-propelled



### Shower trolley



# Bathroom safety aids and accessories from Direct Healthcare Group

# Bathroom adaptations - for accessible, safe and great looking bathrooms

Linido is Direct Healthcare Group's own brand product series for increased independence, safety and comfort in bathrooms, showers and toilet areas in private and public environments as well as in hospitals. Linido is a wide range of safe, practical, durable and ergonomic aids with modern design; wall mounted products and accessories creating accessible, safe and, in addition, great looking bathrooms.

With Linido, everyone can experience the comfort of safety every day.

# Showering, bathing and toileting

Direct Healthcare Group also offers a number of easy and practical devices making an e