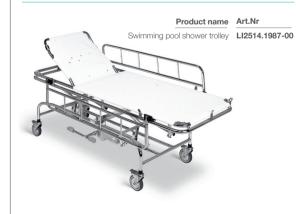

t



# Linido chairs

Shower chair textile seat / Freestanding



### Shower chair textile seat / Mobile



### Shower chair textile seat / Self-propelled



# Commode/shower chair soft seat / Freestanding



### Commode/shower chair soft seat / Mobile



### Commode/shower chair soft seat / Self-propelled



# For plus size users

Shower bench soft seat



# Combi mobile, Wide



Combi self-propelled, Wide



# Product name Art.Nr Combi 201930314

Product name Art.Nr

Combi **201911314** 

Product name Art.Nr
Heavy Duty LI2137.5211-02

commode/

shower chair

# Better work position for caregivers



# Tilting commode/shower chair



### Height adjustable tilting commode/shower chair



# Swimming pool products

Hoist chair / Mobile



# Hoist chair / Self-propelled



### Shower trolley



# Bathroom safety aids and accessories from Direct Healthcare Group

# Bathroom adaptations - for accessible, safe and great looking bathrooms

Linido is Direct Healthcare Group's own brand product series for increased independence, safety and comfort in bathrooms, showers and toilet areas in private and public environments as well as in hospitals. Linido is a wide range of safe, practical, durable and ergonomic aids with modern design; wall mounted products and accessories creating accessible, safe and, in addition, great looking bathrooms.

With Linido, everyone can experience the comfort of safety every day.

# Showering, bathing and toileting

Direct Healthcare Group also offers a number of easy and practical devices making an existing toilet, shower or bathroom suitable for a safe a