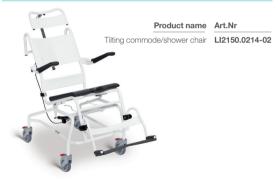

# Combi chairs

Attendant operated / Mobile





Product name Art.Nr

Combi. SH: 505-565 mm **201921314** 

SH = Seat height



# Linido chairs

Shower chair textile seat / Freestanding



### Shower chair textile seat / Mobile



### Shower chair textile seat / Self-propelled



# Commode/shower chair soft seat / Freestanding



### Commode/shower chair soft seat / Mobile



### Commode/shower chair soft seat / Self-propelled



# For plus size users

Shower bench soft seat



# Combi mobile, Wide



Combi self-propelled, Wide



# Product name Art.Nr Combi 201930314

Product name Art.Nr

Combi **201911314** 

Product name Art.Nr
Heavy Duty LI2137.5211-02

commode/

shower chair

# Better work position for caregivers



# Tilting commode/shower chair



### Height adjustable tilting commode/shower chair



# Swimming pool products

Hoist chair / Mobile



# Hoist chair / Self-propelled



### Shower trolley



# Bathroom safety aids and accessories from Direct Healthcare Group

# Bathroom adaptations - for accessible, safe and great looking bathrooms

Linido is Direct Healthcare Group's own brand product series for increased independence, safety and comfort in bathrooms, showers and toilet areas in private and public environments as well as in hospitals. Linido is a wide range of safe, practical, durable and ergonomic aids with modern design; wall mounted products and accessories creating accessible, safe and, in addition, great looking bathrooms.

With Linido, everyone can experience the comfort of safety every day.

# Showering, bathi