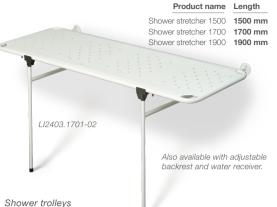

Ergogrip grab rails / Angled 45°



# Ergogrip grab rails / Angled 90°



# Ergogrip grab rails / Corner / Combination



Rails with small flanges / Stair newel grab rails



Rails with small flanges / Door frame grab rails



# Hinged arm support

Hinged arm support



# Hinged arm support and grab rails / Accessories



Product name Art.Nr

This picture shows

Backrest; LI2701.2004-02

Comfort Seat: LI09506,316

# Other toilet adaptions





LI2606.0001-02

LI2606.0011-02

# Washbasin rail

Product name Art.Nr

Washbasin rail with grab handles LI2606.0011-02

Washbasin rail LI2606.0001-02



Hardware for tilting mirror

landle for tilting mirror

Towel rails

# lardware: LI2642.0012-11

Handle: LI2642.0022-11

# Shower head holder



# Shower stretchers and trolleys

Shower stretchers