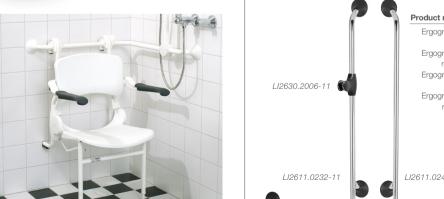

# Hinged arm support

Hinged arm support

# Hinged arm support and grab rails / Accessories

Product name Art.Nr

This picture shows

Backrest; LI2701.2004-02

Comfort Seat: LI09506,316