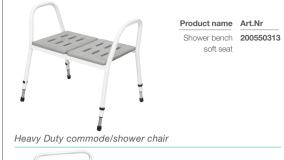

# Combi chairs

Attendant operated / Mobile





Product name Art.Nr

Combi. SH: 505-565 mm **201921314** 

SH = Seat height



# Linido chairs

Shower chair textile seat / Freestanding



### Shower chair textile seat / Mobile



### Shower chair textile seat / Self-propelled



# Commode/shower chair soft seat / Freestanding



### Commode/shower chair soft seat / Mobile



### Commode/shower chair soft seat / Self-propelled



# For plus size users

Shower bench soft seat



# Combi mobile, Wide



Combi self-propelled, Wide



# Product name Art.Nr Combi 201930314

Product name Art.Nr

Combi **201911314** 

Product name Art.Nr
Heavy Duty LI2137.5211-02

commode/

shower chair

# Better work position for caregivers



# Tilting commode/shower chair



### Height adjustable tilting commode/shower chair



# Swimming pool products

Hoist chair / Mobile



# Hoist chair / Self-propelled



### Shower trolley



# Bathroom safety aids and accessories from Direct Healthcare Group

# Bathroom adaptations - for accessible, safe and great looking bathrooms

Linido is Direct Healthcare Group's own brand product series for increased independence, safety and comfort in bathrooms, showers and toilet areas in private and public environments as well as in hospitals. Linid