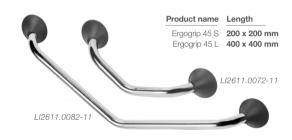

ew of a selection of our Bathroom safety aids. For more information, and to see all available devices and solutions, please visit our website www.directhealthcaregroup.com.

# .....

# Direct Healthcare Group

# Advancing Movement & Health\*

Weteringweg 9, 2641 KM Pijnacker, The Netherlands Tel: +31 (0)15 369 54 40 Fax: +31 (0)15 369 71 64 www.directhealthcaregroup.com info.nl@directhealthcaregroup.com

# Bathroom safety products Linido



# Direct Healthcare Group

Advancing Movement & Health®

# Stools and Toilet frames

Shower stool soft seat / Freestanding



## Foldable toilet frame / Freestanding



Foldable toilet frame with back support / Freestanding



# Shower seats

Ergonomic shower seats





# Grab rails

Ergogrip grab rails / Straight



# Ergogrip grab rails / Angled 45°



# Ergogrip grab rails / Angled 90°



# Ergogrip grab rails / Corner / Combination



Rails with small flanges / Stair newel grab rails



Rails with small flanges / Door frame grab rails



# Hinged arm support

Hinged arm support



# Hinged arm support and grab rails / Accessories



Product name Art.Nr

This picture shows

Backrest; LI2701.2004-02

Comfort Seat: LI09506,316

# Other toilet adaptions





LI2606.0001-02

LI2606.0011-02

# Washbasin rail

Product name Art.Nr

Washbasin rail with grab handles LI2606.0011-02

Washbasin rail LI2606.0001-02



Hardware for tilting mirror

landle for tilting mirror

Towel rails

# lardware: LI2642.0012-11

Handle: LI2642.0022-11

# Shower head holder



# Shower stretchers and trolleys

Shower stretchers