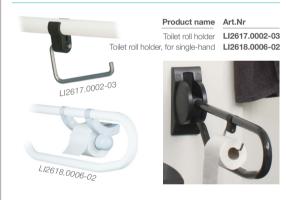

# Other toilet adaptions

LI2606.0001-02

LI2606.0011-02

# Washbasin rail

Product name Art.Nr

Washbasin rail with grab handles LI2606.0011-02

Washbasin rail LI2606.0001-02

Hardware for tilting mirror

landle for tilting mirror

Towel rails