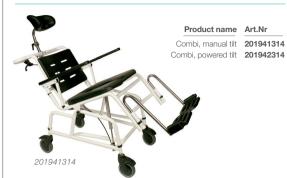

# Combi chairs

Attendant operated / Mobile

Product name Art.Nr

Combi. SH: 505-565 mm **201921314** 

SH = Seat height