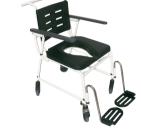

# Tilting commode/shower chair

### Height adjustable tilting commode/shower chair