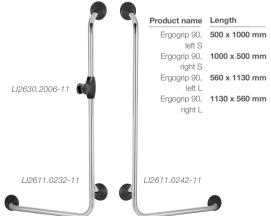

ty aids. For more information, and to see all available devices and solutions, please visit our website www.directhealthcaregroup.com.

# .....

# Direct Healthcare Group

# Advancing Movement & Health\*

Weteringweg 9, 2641 KM Pijnacker, The Netherlands Tel: +31 (0)15 369 54 40 Fax: +31 (0)15 369 71 64 www.directhealthcaregroup.com info.nl@directhealthcaregroup.com

# Bathroom safety products Linido



# Direct Healthcare Group

Advancing Movement & Health®

# Stools and Toilet frames

Shower stool soft seat / Freestanding



## Foldable toilet frame / Freestanding



Foldable toilet frame with back support / Freestanding



# Shower seats

Ergonomic shower seats





# Grab rails

Ergogrip grab rails / Straight



# Ergogrip grab rails / Angled 45°



# Ergogrip grab rails / Angled 90°



# Ergogrip grab rails / Corner / Combination



Rails with small flanges / Stair newel grab rails



Rails with small flanges / Door frame grab rails



# Hinged arm support

Hinged arm support



# Hinged arm support and grab rails / Accessories



Product name Art.Nr

This picture shows

Backrest; LI2701.2004-02

Comfort Seat: LI09506,316

# Other toilet adaptions





LI2606.0001-02

LI2606.0011-02

# Washbasin rail

Product name Art.Nr

Washbasin rail with grab handles LI2606.0011-02

Washbasin rail LI2606.0001-02



Hardware for tilting mirror

landle for tilting mirror

Towel rails

# lardware: LI2642.0012-11

Handle: LI2642.0022-11

# Shower head holder



# Shower stretchers and trolleys

Shower stretchers