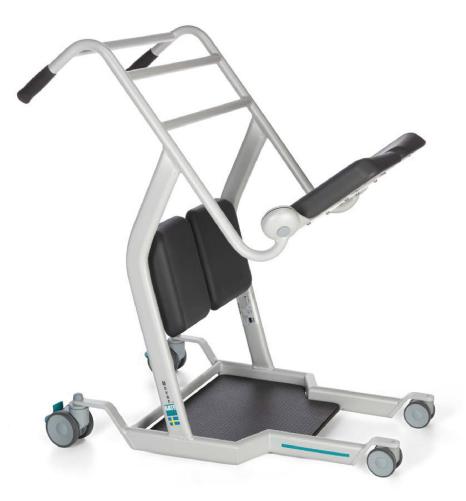

## Mover Aqua

Mover is a transfer platform developed to provide smooth, convenient transfer transfer indoor/flat surfaces. It's easy to use and helps transfer patients safely and conveniently. Mover has a narrow base frame and double castors for easy manoeuvrability even in confined spaces. Mover has a stable platform and comfortable seat cushions, and thanks to constant eye contact with the carer, the user always feels comfortable and confident. The new Mover Aqua is specially designed to be used also in showers. PU cushions together with stainless solutions makes this possible. Hygiene management is improved as well.

## MOVER AQUA

3 crossbars placed on different heights will let the user to find its own individual grip – for safer standing up.