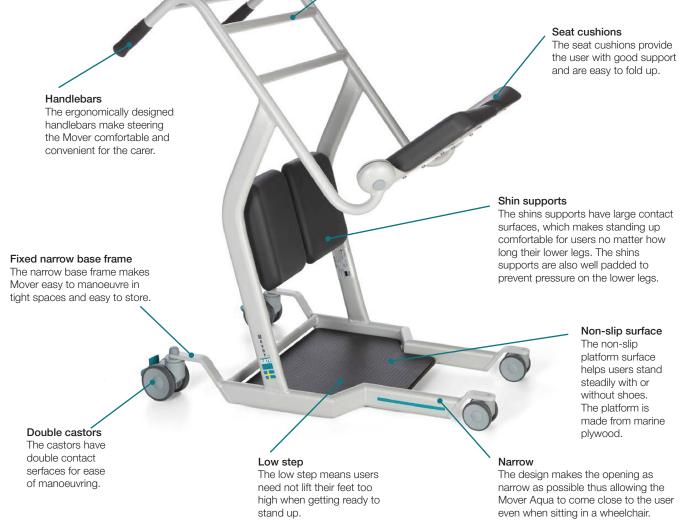

## Mover Aqua

Mover is a transfer platform developed to provide smooth, convenient transfer transfer indoor/flat surfaces. It's easy to use and helps transfer patients safely and conveniently. Mover has a narrow base frame and double castors for easy manoeuvrability even in confined spaces. Mover has a stable platform and comfortable seat cushions, and thanks to constant eye contact with the carer, the user always feels comfortable and confident. The new Mover Aqua is specially designed to be used also in showers. PU cushions together with stainless solutions makes this possible. Hygiene management is improved as well.

## MOVER AQUA

3 crossbars placed on different heights will let the user to find its own individual grip – for safer standing up.