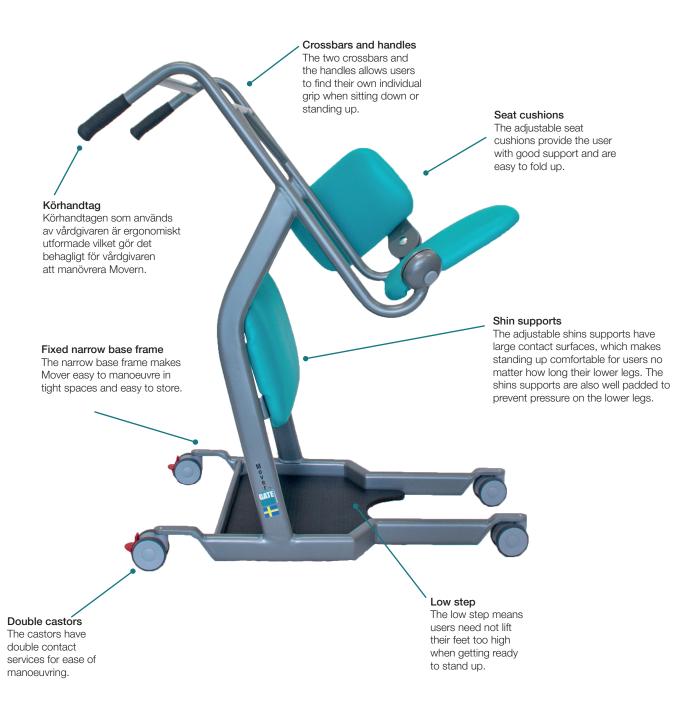

## **Mover Plus**

Mover Plus is a transfer platform developed to provide smooth, convenient transfer. It's easy to use and helps transfer patients safely and conveniently. Mover Plus has a narrow base frame and double castors for easy manoeuvrability even in confined spaces. Mover Plus has a stable platform and comfortable seat cushions, and thanks to constant eye contact with the carer, the user always feels comfortable and confident.