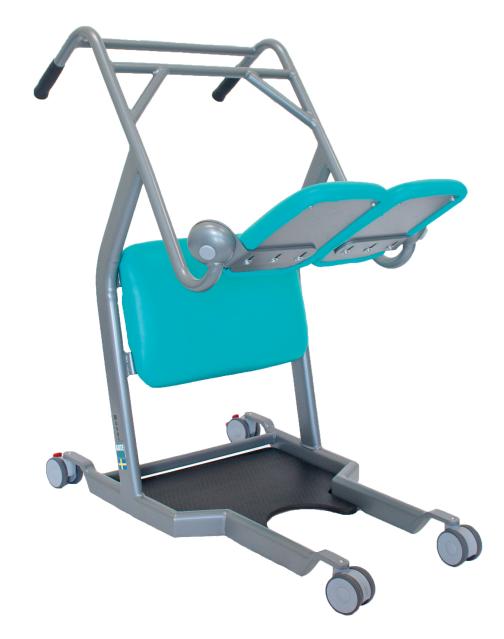

## **Mover Plus**

Mover Plus is a transfer platform developed to provide smooth, convenient transfer. It's easy to use and helps transfer patients safely and conveniently. Mover Plus has a narrow base frame and double castors for easy manoeuvrability even in confined spaces. Mover Plus has a stable platform and comfortable seat cushions, and thanks to constant eye contact with the carer, the user always feels comfortable and confident.