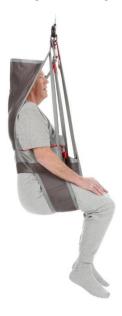

## SystemRoMedic Hygiene Sling

Paul Meakin, Moving & Handling Advisor, Dudley Metropolitan Borough Council

The System RoMedic Hygiene Sling is easy to apply to individuals, making it easier for caregivers to dress/ undress the user when toileting. The Hygiene Sling is ideal for individuals with adequate muscular tonus, has a SWL of 300kg and is available in sizes from XXS to XXL ensuring it is suitable for a wide patient group. The slightly reclined seated posture enables efficient toileting. The HygieneHBSling is ideal for individuals who require additional support, including the head.