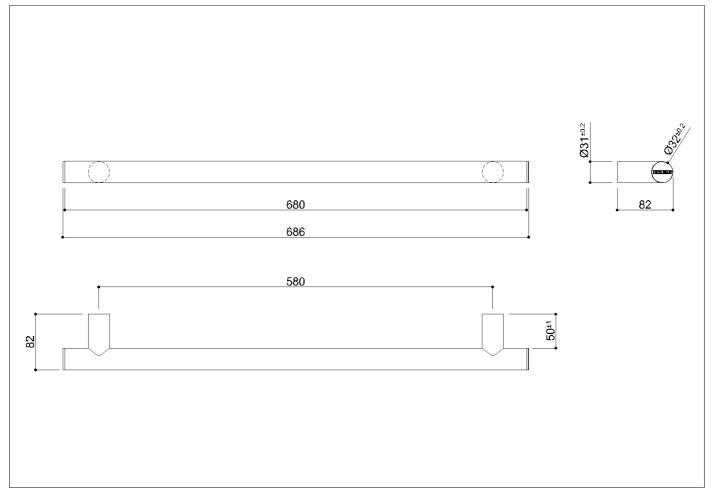

Flangeless straight safety grab rail come in a range of lengths and colours with satin finished end caps. The grab rail body is made of  $\emptyset$  32x1,5 mm stainless steel (AISI 304) tube. The internal components are made of aluminum.

### Code G18UAS35 Series Prestigio Plus

Net weight kg 1,05 Dimensions [WxDxH] mm 686x82x32

In use weight capacity Vertical kg 150