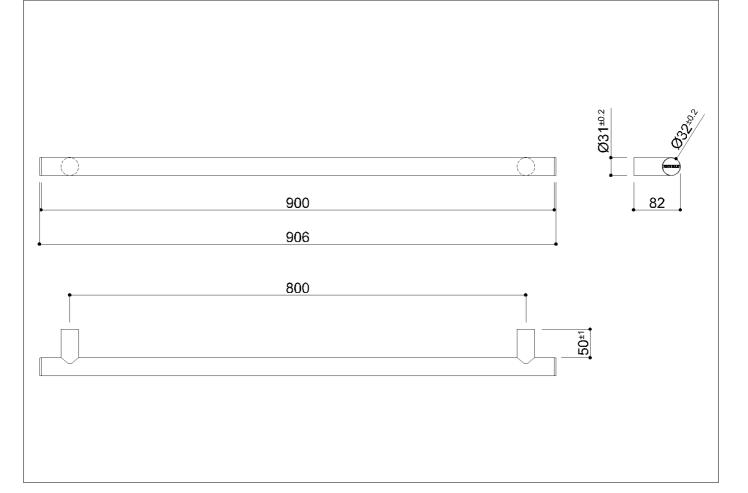

## Code G18UAS37 Series Prestigio Plus

Net weight kg 1,2 Dimensions [WxDxH] mm 906x82x32

In use weight capacity Vertical kg 150