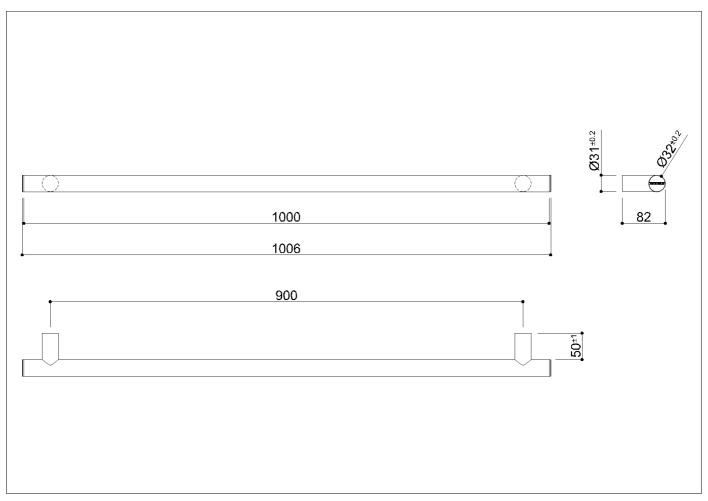

Flangeless straight safety grab rail come in a range of lengths and colours with satin finished end caps. The grab rail body is made of  $\varnothing$  32x1,5 mm stainless steel (AISI 304) tube. The internal components are made of aluminum.

## Code G18UAS38 Series Prestigio Plus

Net weight kg 1,46 Dimensions [WxDxH] mm 1006x82x32

In use weight capacity Vertical kg 120