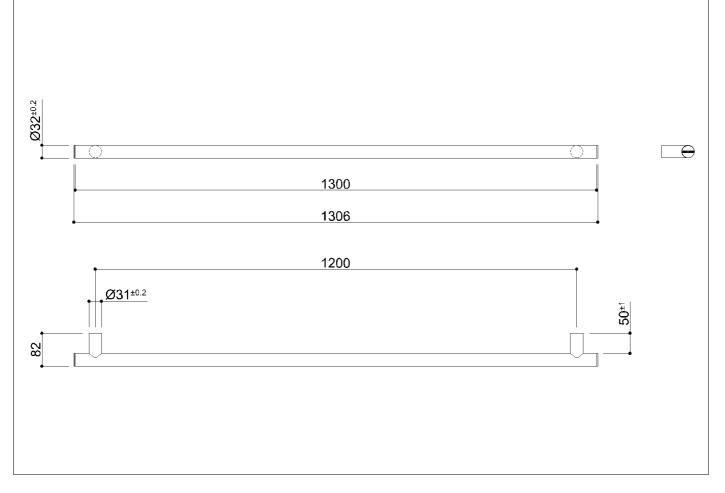

Flangeless straight safety grab rail come in a range of lengths and colours with satin finished end caps. The grab rail body is made of  $\emptyset$  32x1,5 mm stainless steel (AISI 304) tube. The internal components are made of aluminum.

## Code G18UAS39 Series Prestigio Plus

Net weight kg 1,95 Dimensions [WxDxH] mm 1306x82x32

In use weight capacity Vertical kg 120