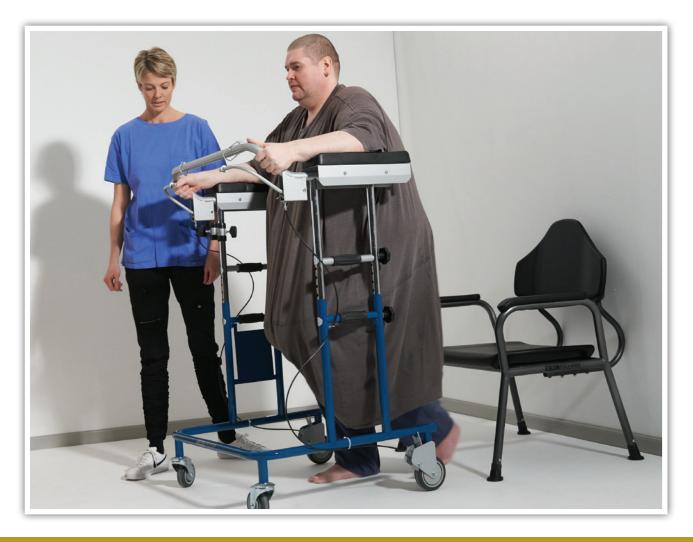

## XXLREHAE STAND TALL

The XXL-Rehab Stand Tall is a multi-functional aid; It can be used for walking, mobilising from seated to standing, it is safe to use, gives independence and has an IV option.

The XXL-Rehab Stand Tall has 2 built-in handgrips on the side which allow the user to stand up in small steps from the bed or chair being in full control of the situation. This minimises the risk of falling and therefore also minimises the risk of injury to caregiver or patient himself. Once upright the user can walk around.

## STRONGLY ENGINEERED AND FUNCTIONALLY DESIGNED EXCLUSIVELY FOR BARIATRIC USERS!