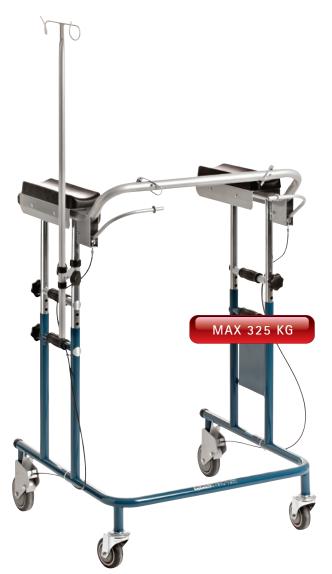

## XXLREHAE STAND TALL

The XXL-Rehab Stand Tall is a multi-functional aid; It can be used for walking, mobilising from seated to standing, it is safe to use, gives independence and has an IV option.

The XXL-Rehab Stand Tall has 2 built-in handgrips on the side which allow the user to stand up in small steps from the bed or chair being in full control of the situation. This minimises the risk of falling and therefore also minimises the risk of injury to caregiver or patient himself. Once upright the user can walk around.

The underarm-padding is adjustable in width and angle giving optimal support to the user. This function is supported in full length of the bar.

In addition, it has many handgrip-combinations and easy adjustment, everything to make the XXL-Rehab Stand Tall easy to maneuver.

The brakes are mounted onto the bar, useful in stops of course, but also in speed control and turning: the XXL-Rehab Stand Tall is a safe zone. The brakes can be locked, i.e. when getting up/sitting down.

Using 32 mm tubing ensures an almost forever lasting frame, but also gives a much more simple look and it can be cleaned in few seconds.

IV holder and holder for urine-bag are optional.

The XXL-Rehab Stand Tall is mainly designed for hospital use, but can be used at home as well.

- Height adjustable
- Maximum weight capacity up to 325 kg

Product video Scan the code and see the product in use

## SPECIFICATIONS

| Maximum weight capacity is        | 325 kg                                        |  |  |
|-----------------------------------|-----------------------------------------------|--|--|
| Total length                      | 76 cm                                         |  |  |
| Total width                       | 80-92 cm                                      |  |  |
| Internal width between armrests   | 59-69 cm                                      |  |  |
| Adjustable height (3 cm interval) | 100-130 cm                                    |  |  |
| Weight                            | 20 kg                                         |  |  |
| Massive wheels                    | Yes                                           |  |  |
| Frame                             | Powder-lacquered chromium<br>molybdenum steel |  |  |
| Hand-grips                        | PU foam                                       |  |  |
|                                   |                                               |  |  |
| Underarm-padding                  | PU foam                                       |  |  |
| Underarm-padding Front wheel      | PU foam<br>100 mm                             |  |  |
| 1 3                               |                                               |  |  |
| Front wheel                       | 100 mm                                        |  |  |