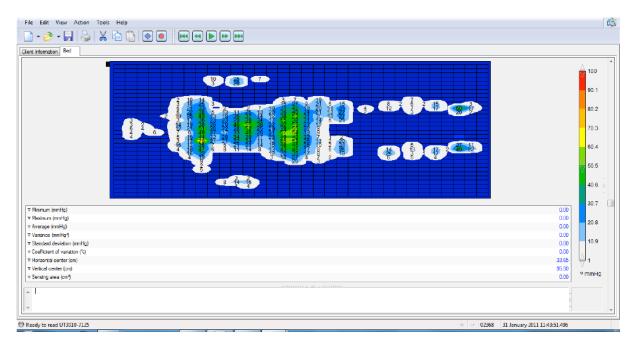

| File Edit View Action Tools Help                                                                                                                                                                                                                                                                                                                                                                                                                                                                                                                                                                                                                                                                                                                                                                                                                                                                                                                                                                                                                                                                                                                                                                                                                                                                                                                                                                                                                                                                                                                                                                                                                                                                                                                                                                                                                                                                                                                                                                                                                                                                                                     | es 1                      |
|--------------------------------------------------------------------------------------------------------------------------------------------------------------------------------------------------------------------------------------------------------------------------------------------------------------------------------------------------------------------------------------------------------------------------------------------------------------------------------------------------------------------------------------------------------------------------------------------------------------------------------------------------------------------------------------------------------------------------------------------------------------------------------------------------------------------------------------------------------------------------------------------------------------------------------------------------------------------------------------------------------------------------------------------------------------------------------------------------------------------------------------------------------------------------------------------------------------------------------------------------------------------------------------------------------------------------------------------------------------------------------------------------------------------------------------------------------------------------------------------------------------------------------------------------------------------------------------------------------------------------------------------------------------------------------------------------------------------------------------------------------------------------------------------------------------------------------------------------------------------------------------------------------------------------------------------------------------------------------------------------------------------------------------------------------------------------------------------------------------------------------------|---------------------------|
|                                                                                                                                                                                                                                                                                                                                                                                                                                                                                                                                                                                                                                                                                                                                                                                                                                                                                                                                                                                                                                                                                                                                                                                                                                                                                                                                                                                                                                                                                                                                                                                                                                                                                                                                                                                                                                                                                                                                                                                                                                                                                                                                      |                           |
|                                                                                                                                                                                                                                                                                                                                                                                                                                                                                                                                                                                                                                                                                                                                                                                                                                                                                                                                                                                                                                                                                                                                                                                                                                                                                                                                                                                                                                                                                                                                                                                                                                                                                                                                                                                                                                                                                                                                                                                                                                                                                                                                      |                           |
|                                                                                                                                                                                                                                                                                                                                                                                                                                                                                                                                                                                                                                                                                                                                                                                                                                                                                                                                                                                                                                                                                                                                                                                                                                                                                                                                                                                                                                                                                                                                                                                                                                                                                                                                                                                                                                                                                                                                                                                                                                                                                                                                      | <u></u> 100               |
|                                                                                                                                                                                                                                                                                                                                                                                                                                                                                                                                                                                                                                                                                                                                                                                                                                                                                                                                                                                                                                                                                                                                                                                                                                                                                                                                                                                                                                                                                                                                                                                                                                                                                                                                                                                                                                                                                                                                                                                                                                                                                                                                      | 90.1                      |
|                                                                                                                                                                                                                                                                                                                                                                                                                                                                                                                                                                                                                                                                                                                                                                                                                                                                                                                                                                                                                                                                                                                                                                                                                                                                                                                                                                                                                                                                                                                                                                                                                                                                                                                                                                                                                                                                                                                                                                                                                                                                                                                                      | 80.2                      |
|                                                                                                                                                                                                                                                                                                                                                                                                                                                                                                                                                                                                                                                                                                                                                                                                                                                                                                                                                                                                                                                                                                                                                                                                                                                                                                                                                                                                                                                                                                                                                                                                                                                                                                                                                                                                                                                                                                                                                                                                                                                                                                                                      | 70.3                      |
|                                                                                                                                                                                                                                                                                                                                                                                                                                                                                                                                                                                                                                                                                                                                                                                                                                                                                                                                                                                                                                                                                                                                                                                                                                                                                                                                                                                                                                                                                                                                                                                                                                                                                                                                                                                                                                                                                                                                                                                                                                                                                                                                      | 60.4                      |
|                                                                                                                                                                                                                                                                                                                                                                                                                                                                                                                                                                                                                                                                                                                                                                                                                                                                                                                                                                                                                                                                                                                                                                                                                                                                                                                                                                                                                                                                                                                                                                                                                                                                                                                                                                                                                                                                                                                                                                                                                                                                                                                                      | <mark>⇔</mark> 50.5       |
|                                                                                                                                                                                                                                                                                                                                                                                                                                                                                                                                                                                                                                                                                                                                                                                                                                                                                                                                                                                                                                                                                                                                                                                                                                                                                                                                                                                                                                                                                                                                                                                                                                                                                                                                                                                                                                                                                                                                                                                                                                                                                                                                      | 40.6 d                    |
| Vinnum (mmHq)                                                                                                                                                                                                                                                                                                                                                                                                                                                                                                                                                                                                                                                                                                                                                                                                                                                                                                                                                                                                                                                                                                                                                                                                                                                                                                                                                                                                                                                                                                                                                                                                                                                                                                                                                                                                                                                                                                                                                                                                                                                                                                                        | 0.00                      |
| <ul> <li>remaining participant partize participant participant participant participant participant</li></ul> | 62.67                     |
| <ul> <li>meaning transport</li> <li>V Average timelig)</li> </ul>                                                                                                                                                                                                                                                                                                                                                                                                                                                                                                                                                                                                                                                                                                                                                                                                                                                                                                                                                                                                                                                                                                                                                                                                                                                                                                                                                                                                                                                                                                                                                                                                                                                                                                                                                                                                                                                                                                                                                                                                                                                                    | 16.30 20.8                |
| <ul> <li>Consider the may</li> <li>Vision (mm He<sup>2</sup>)</li> </ul>                                                                                                                                                                                                                                                                                                                                                                                                                                                                                                                                                                                                                                                                                                                                                                                                                                                                                                                                                                                                                                                                                                                                                                                                                                                                                                                                                                                                                                                                                                                                                                                                                                                                                                                                                                                                                                                                                                                                                                                                                                                             | 235.08                    |
| 7 Stendard deviden (mmHg)                                                                                                                                                                                                                                                                                                                                                                                                                                                                                                                                                                                                                                                                                                                                                                                                                                                                                                                                                                                                                                                                                                                                                                                                                                                                                                                                                                                                                                                                                                                                                                                                                                                                                                                                                                                                                                                                                                                                                                                                                                                                                                            | 15.33 10.9                |
| v Coefficient of variation (%)                                                                                                                                                                                                                                                                                                                                                                                                                                                                                                                                                                                                                                                                                                                                                                                                                                                                                                                                                                                                                                                                                                                                                                                                                                                                                                                                                                                                                                                                                                                                                                                                                                                                                                                                                                                                                                                                                                                                                                                                                                                                                                       | 94.05                     |
| V Horzontal conter (cm)                                                                                                                                                                                                                                                                                                                                                                                                                                                                                                                                                                                                                                                                                                                                                                                                                                                                                                                                                                                                                                                                                                                                                                                                                                                                                                                                                                                                                                                                                                                                                                                                                                                                                                                                                                                                                                                                                                                                                                                                                                                                                                              | 31.07 실 1                 |
| ▼ Votical center (cm)                                                                                                                                                                                                                                                                                                                                                                                                                                                                                                                                                                                                                                                                                                                                                                                                                                                                                                                                                                                                                                                                                                                                                                                                                                                                                                                                                                                                                                                                                                                                                                                                                                                                                                                                                                                                                                                                                                                                                                                                                                                                                                                | 85.05 V                   |
| v Sensing area (cm <sup>2</sup> )                                                                                                                                                                                                                                                                                                                                                                                                                                                                                                                                                                                                                                                                                                                                                                                                                                                                                                                                                                                                                                                                                                                                                                                                                                                                                                                                                                                                                                                                                                                                                                                                                                                                                                                                                                                                                                                                                                                                                                                                                                                                                                    | 1840.42 * mmHg            |
|                                                                                                                                                                                                                                                                                                                                                                                                                                                                                                                                                                                                                                                                                                                                                                                                                                                                                                                                                                                                                                                                                                                                                                                                                                                                                                                                                                                                                                                                                                                                                                                                                                                                                                                                                                                                                                                                                                                                                                                                                                                                                                                                      |                           |
|                                                                                                                                                                                                                                                                                                                                                                                                                                                                                                                                                                                                                                                                                                                                                                                                                                                                                                                                                                                                                                                                                                                                                                                                                                                                                                                                                                                                                                                                                                                                                                                                                                                                                                                                                                                                                                                                                                                                                                                                                                                                                                                                      | -                         |
|                                                                                                                                                                                                                                                                                                                                                                                                                                                                                                                                                                                                                                                                                                                                                                                                                                                                                                                                                                                                                                                                                                                                                                                                                                                                                                                                                                                                                                                                                                                                                                                                                                                                                                                                                                                                                                                                                                                                                                                                                                                                                                                                      | ×                         |
|                                                                                                                                                                                                                                                                                                                                                                                                                                                                                                                                                                                                                                                                                                                                                                                                                                                                                                                                                                                                                                                                                                                                                                                                                                                                                                                                                                                                                                                                                                                                                                                                                                                                                                                                                                                                                                                                                                                                                                                                                                                                                                                                      | v                         |
| 🕒 Ready to read UT3010-7125 🛛 🖉 00685 🔄 31 January 2011 10 58:11 245                                                                                                                                                                                                                                                                                                                                                                                                                                                                                                                                                                                                                                                                                                                                                                                                                                                                                                                                                                                                                                                                                                                                                                                                                                                                                                                                                                                                                                                                                                                                                                                                                                                                                                                                                                                                                                                                                                                                                                                                                                                                 |                           |
| 🕙 🗠 🔘 🚞 🧔 🚊 💹 🍇 🧭 🚵                                                                                                                                                                                                                                                                                                                                                                                                                                                                                                                                                                                                                                                                                                                                                                                                                                                                                                                                                                                                                                                                                                                                                                                                                                                                                                                                                                                                                                                                                                                                                                                                                                                                                                                                                                                                                                                                                                                                                                                                                                                                                                                  | ▲ 109:44<br>▲ 109/08/2012 |