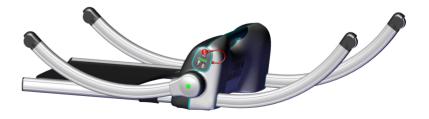

## REMOTE CONTROL AND EMERGENCY STOP

- The remote control has its storage position on Raizer II
- Emergency stop button is more intuitive
- Service reminder will indicate when Raizer II needs service
- Battery indicator