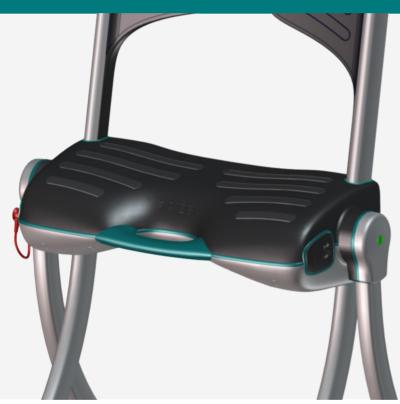

www.raizer.com

- All surfaces of Raizer II are designed to be very easy to clean
- New surface makes it possible to disinfect Raizer II

#### **EASY TO ASSEMBLE**

- 4 identical legs and 2 identical back rests ensure correct assembly every time
- Intuitive sound and LED indicators for correct assembly
- · Improved carry bag and trolley

#### **NEW POSITION OF SEAT BELT**

- · Seat belt can be removed for washing
- Independently adjustable seat belt placement on the back rests ensures higher stability for the fallen person