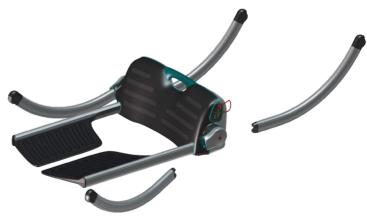

#### **EASY TO ASSEMBLE**

- 4 identical legs and 2 identical back rests ensure correct assembly every time
- Intuitive sound and LED indicators for correct assembly
- · Improved carry bag and trolley

## END STOP ENSURES RIGHT POSITION

• End stop ensures the correct position for use and for disassembly of Raizer II