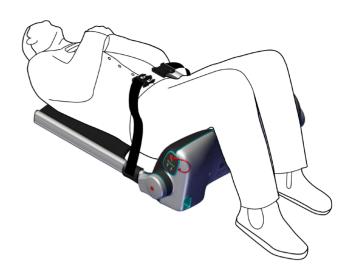

### by Liftup

Raizer is a mobile lifting chair that helps people who have fallen on the floor to get up again in just a few minutes. Raizer can be operated by a single assistant and requires only limited physical effort beyond the help of a supportive hand. Raizer II is an updated version - new design and features - of the original Raizer.

#### **NEW POSITION OF SEAT BELT**

- · Seat belt can be removed for washing
- Independently adjustable seat belt placement on the back rests ensures higher stability for the fallen person