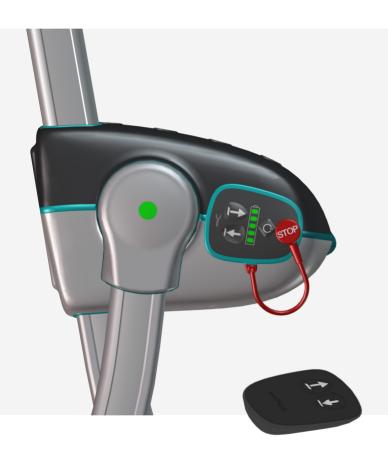

## REMOTE CONTROL AND EMERGENCY STOP

- The remote control has its storage position on Raizer II
- Emergency stop button is more intuitive
- Service reminder will indicate when Raizer II needs service
- Battery indicator