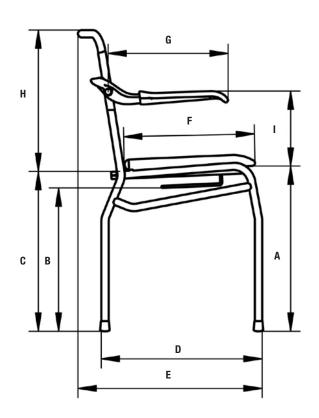

|                       | Α            | В            | C            |
|-----------------------|--------------|--------------|--------------|
| LI2135.011/LI2135.012 | 570 mm/22.4" | 495 mm/19.5" | 550 mm/21.7" |
| LI2135.111/LI2135.121 | 490 mm/19.3" | 415 mm/16.3" | 470 mm/18.5" |

|   | mm  | inch  |  |
|---|-----|-------|--|
| D | 555 | 21.9" |  |
| E | 635 | 25"   |  |
| F | 450 | 17.7" |  |
| G | 415 | 16.3" |  |
| Н | 490 | 19.3" |  |
| 1 | 250 | 9.8"  |  |
| J | 625 | 24.6" |  |