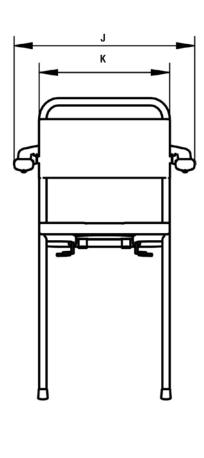

|   | mm  | inch  |  |
|---|-----|-------|--|
| D | 555 | 21.9" |  |
| E | 635 | 25"   |  |
| F | 450 | 17.7" |  |
| G | 415 | 16.3" |  |
| Н | 490 | 19.3" |  |
| 1 | 250 | 9.8"  |  |
| J | 625 | 24.6" |  |